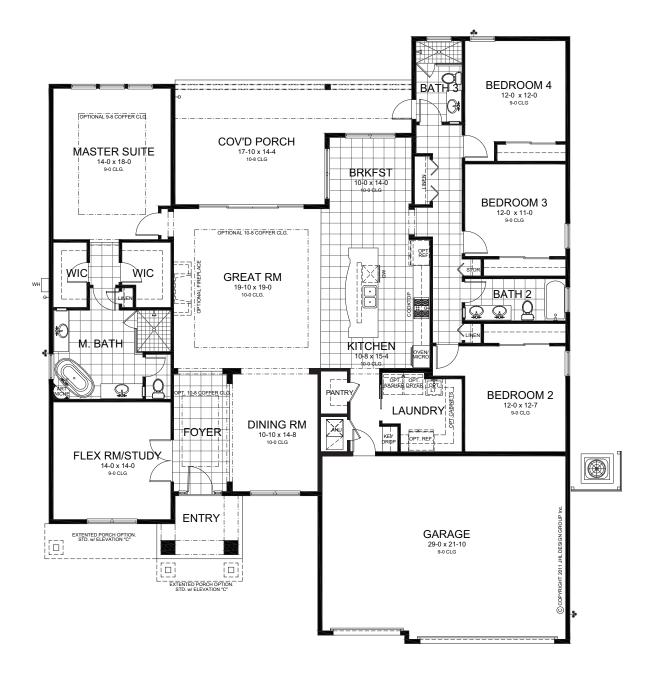

## OXFORD ESTATES TYLER

#### FIRST FLOOR





### FLOOR PLAN OPTIONS

# BUILT BY CRAFTSMAN FINISHED BY YOU

As a semi-custom homebuilder and developer, our homes are thoughtfully designed and tailored for the future residents of our communities. That's why we offer you the flexibility to personalize your home and make changes to floor plans to suit your lifestyle, not our logistics. Some of our floor plans have built-in options. Although the Tyler does not offer these options, we are happy to tailor the floor plan to your taste. Please contact us to discuss your particular needs.



In the interest of continuous product improvements and to meet changing market conditions, MasterCraft Builder Group reserves the right to modify floor plans, exterior elevations, specifications, features, prices and product types without prior notice