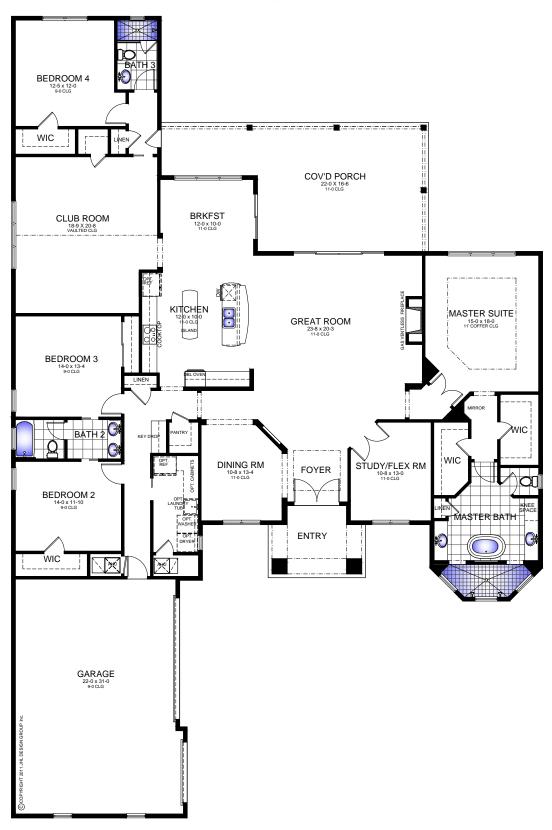

## **Benjamin Plus**

4 Bedroom / 3 Bathrooms / Club Rm / 3 Car Garage - 3544 square feet

In the interest of continuous product improvements and to meet changing market conditions, MasterCraft Builder Group reserves the right to modify floor plans, exterior elevations, specifications, features, prices and product types without prior notice or obligation. Some features may vary from plan to plan. All plans, elevation renderings, and artist's conceptions and not necessarily to scale. All square footages are approximate. Window size, type and location may vary with each elevation. CGC1250726