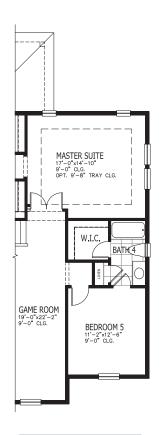

## GRAYSON FLOOR PLAN OPTIONS

1 SUPER LANAI

2 EXTENDED LANA

3 BEDROOM 5 & BATHROOM 4

4 BALCONY

5 BEVERAGE CENTER

ADDS 259 SQUARE FEET