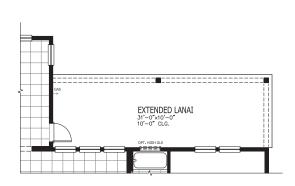

## GRAYSON FLOOR PLAN OPTIONS

1 SUPER LANAI

2 EXTENDED LANA

3 BEDROOM 5 & BATHROOM 4

4 BALCONY

5 BEVERAGE CENTER

ADDS 259 SQUARE FEET