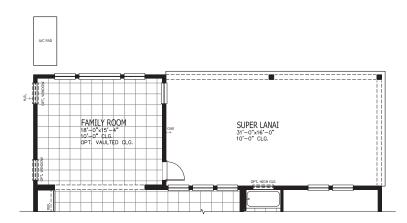

## GRAYSON FLOOR PLAN OPTIONS

1 SUPER LANAI

2 EXTENDED LANA

3 BEDROOM 5 & BATHROOM 4

4 BALCONY

5 BEVERAGE CENTER

ADDS 259 SQUARE FEET