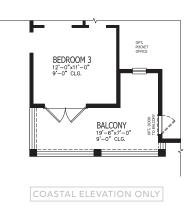

## GRAYSON FLOOR PLAN OPTIONS

1 SUPER LANAI

2 EXTENDED LANA

3 BEDROOM 5 & BATHROOM 4

4 BALCONY

5 BEVERAGE CENTER

ADDS 259 SQUARE FEET