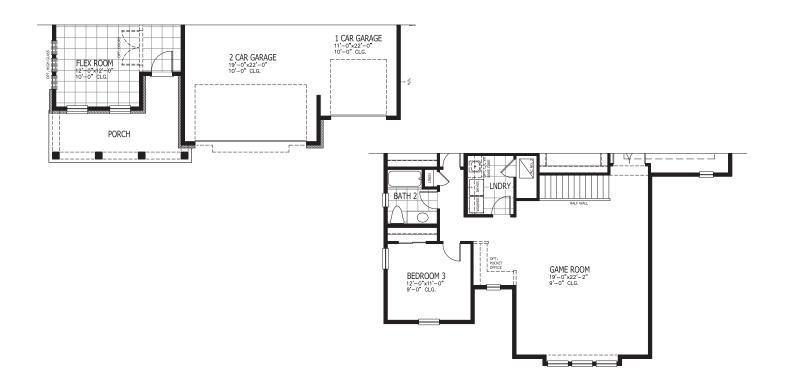

## GRAYSON COASTAL

FIRST FLOOR

SECOND FLOOR

| 4-5 BEDROOMS | 3-4 BATHROOMS           |
|--------------|-------------------------|
| 3 CAR GARAGE | 3,185-3,444 SQUARE FEET |

In the interest of continuous product improvements and to meet changing market conditions, MasterCraft Builder Group reserves the right to modify floor plans, exterior elevations, specifications, features, prices and product types without prior notice or obligation. Some features may vary from plan to plan. All plans, elevation renderings, and artist's conceptions are not necessarily to scale. All square footages are approximate. Window size, type and location may vary with each elevation. 11/29/2021