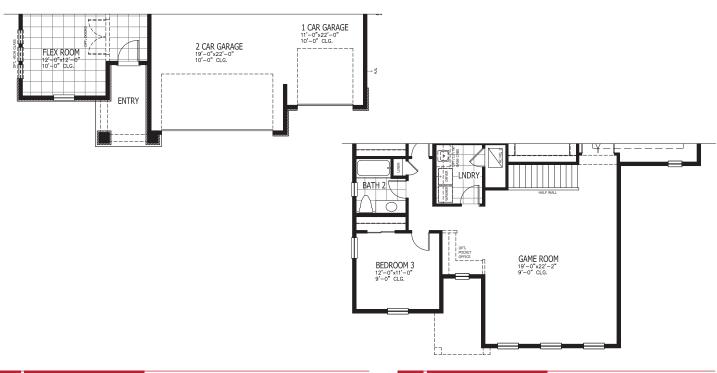

## GRAYSON COASTAL

FIRST FLOOR

SECOND FLOOR

| 4-5 BEDROOMS | 3-4 BATHROOMS           |
|--------------|-------------------------|
| 3 CAR GARAGE | 3,185-3,444 SQUARE FEET |

In the interest of continuous product improvements and to meet changing market conditions, MasterCraft Builder Group reserves the right to modify floor plans, exterior elevations, specifications, features, prices and product types without prior notice or obligation. Some features may vary from plan to plan. All plans, elevation renderings, and artist's conceptions are not necessarily to scale. All square footages are approximate. Window size, type and location may vary with each elevation. 11/29/2021