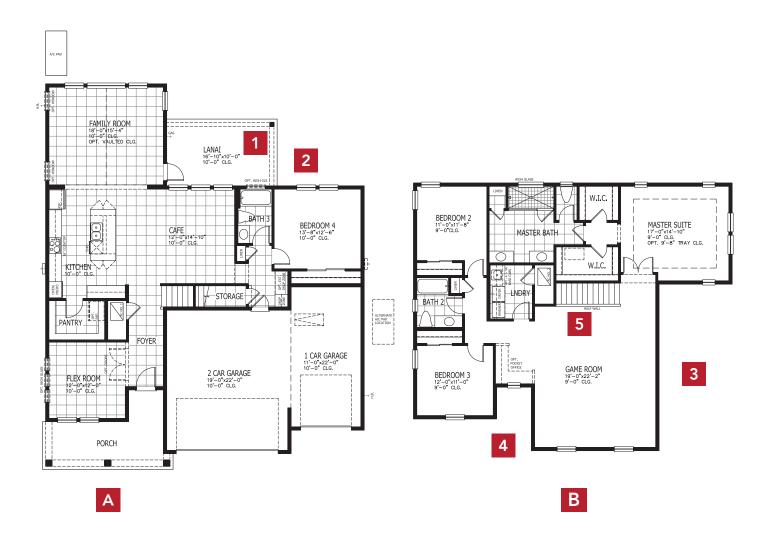

## GRAYSON COASTAL

FIRST FLOOR

SECOND FLOOR

| 4-5 BEDROOMS | 3-4 BATHROOMS           |
|--------------|-------------------------|
| 3 CAR GARAGE | 3,185-3,444 SQUARE FEET |

In the interest of continuous product improvements and to meet changing market conditions, MasterCraft Builder Group reserves the right to modify floor plans, exterior elevations, specifications, features, prices and product types without prior notice or obligation. Some features may vary from plan to plan. All plans, elevation renderings, and artist's conceptions are not necessarily to scale. All square footages are approximate. Window size, type and location may vary with each elevation. 11/29/2021