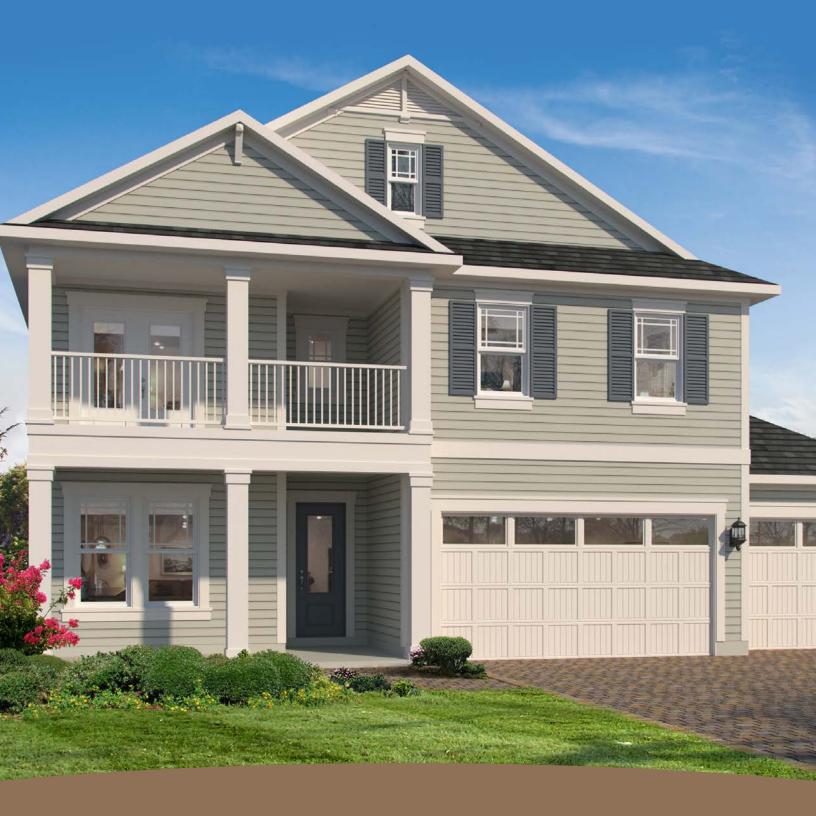

## GRAYSON COASTAL

FIRST FLOOR

SECOND FLOOR

| 4-5 BEDROOMS | 3-4 BATHROOMS           |
|--------------|-------------------------|
| 3 CAR GARAGE | 3,185-3,444 SQUARE FEET |

In the interest of continuous product improvements and to meet changing market conditions, MasterCraft Builder Group reserves the right to modify floor plans, exterior elevations, specifications, features, prices and product types without prior notice or obligation. Some features may vary from plan to plan. All plans, elevation renderings, and artist's conceptions are not necessarily to scale. All square footages are approximate. Window size, type and location may vary with each elevation. 11/29/2021