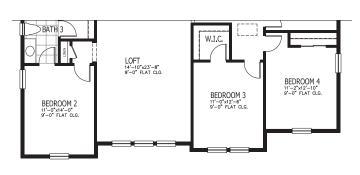

## SHELBY COASTAL

FIRST FLOOR

SECOND FLOOR

| 5-6 BEDROOMS | 3.5-4 BATHROOMS   |
|--------------|-------------------|
| 3 CAR GARAGE | 3,628 SQUARE FEET |

In the interest of continuous product improvements and to meet changing market conditions, MasterCraft Builder Group reserves the right to modify floor plans, exterior elevations, specifications, features, prices and product types without prior notice or obligation. Some features may vary from plan to plan. All plans, elevation renderings, and artist's conceptions are not necessarily to scale. All square footages are approximate. Window size, type and location may vary with each elevation. 11/29/2021