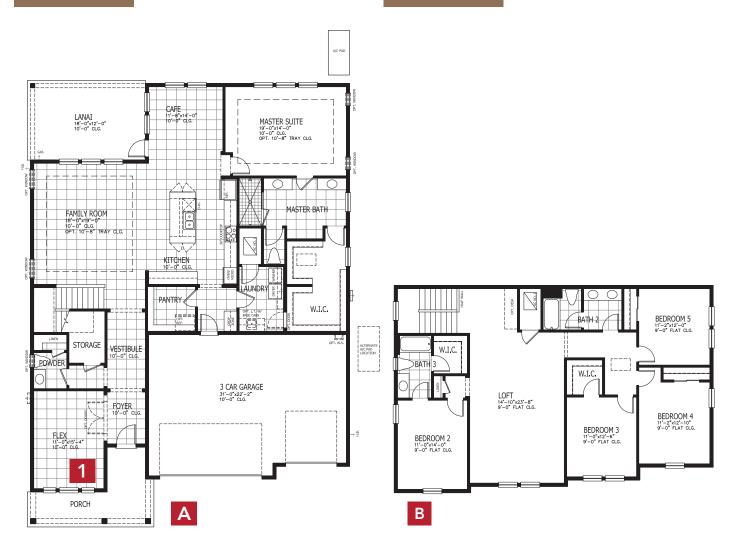

## SHELBY COASTAL

FIRST FLOOR

SECOND FLOOR

| 5-6 BEDROOMS | 3.5-4 BATHROOMS   |
|--------------|-------------------|
| 3 CAR GARAGE | 3,628 SQUARE FEET |

In the interest of continuous product improvements and to meet changing market conditions, MasterCraft Builder Group reserves the right to modify floor plans, exterior elevations, specifications, features, prices and product types without prior notice or obligation. Some features may vary from plan to plan. All plans, elevation renderings, and artist's conceptions are not necessarily to scale. All square footages are approximate. Window size, type and location may vary with each elevation. 11/29/2021