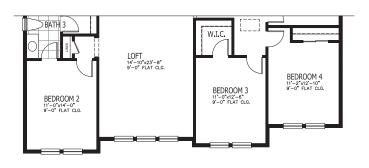

## SHELBY COASTAL

FIRST FLOOR

SECOND FLOOR

| 5-6 BEDROOMS | 3.5-4 BATHROOMS   |
|--------------|-------------------|
| 3 CAR GARAGE | 3,628 SQUARE FEET |

In the interest of continuous product improvements and to meet changing market conditions, MasterCraft Builder Group reserves the right to modify floor plans, exterior elevations, specifications, features, prices and product types without prior notice or obligation. Some features may vary from plan to plan. All plans, elevation renderings, and artist's conceptions are not necessarily to scale. All square footages are approximate. Window size, type and location may vary with each elevation. 11/29/2021