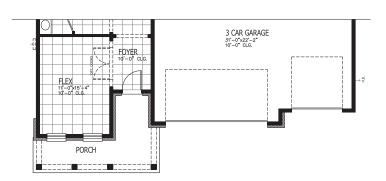

## SHELBY COASTAL

FIRST FLOOR

SECOND FLOOR

| 5-6 BEDROOMS | 3.5-4 BATHROOMS   |
|--------------|-------------------|
| 3 CAR GARAGE | 3,628 SQUARE FEET |

In the interest of continuous product improvements and to meet changing market conditions, MasterCraft Builder Group reserves the right to modify floor plans, exterior elevations, specifications, features, prices and product types without prior notice or obligation. Some features may vary from plan to plan. All plans, elevation renderings, and artist's conceptions are not necessarily to scale. All square footages are approximate. Window size, type and location may vary with each elevation. 11/29/2021