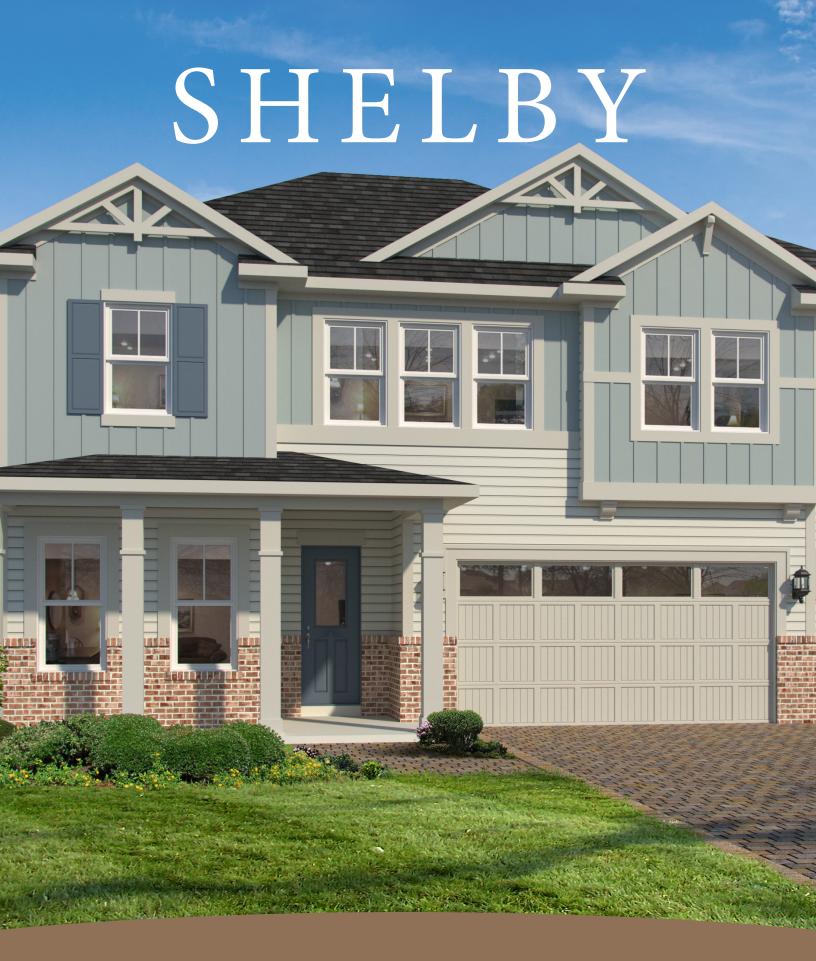

• MASTERCRAFT •

## SHELBY COASTAL

FIRST FLOOR

SECOND FLOOR

| 5-6 BEDROOMS | 3.5-4 BATHROOMS   |
|--------------|-------------------|
| 3 CAR GARAGE | 3,628 SQUARE FEET |

In the interest of continuous product improvements and to meet changing market conditions, MasterCraft Builder Group reserves the right to modify floor plans, exterior elevations, specifications, features, prices and product types without prior notice or obligation. Some features may vary from plan to plan. All plans, elevation renderings, and artist's conceptions are not necessarily to scale. All square footages are approximate. Window size, type and location may vary with each elevation. 11/29/2021