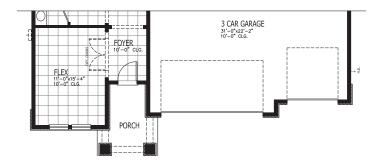

## SHELBY COASTAL

FIRST FLOOR

SECOND FLOOR

| 5-6 BEDROOMS | 3.5-4 BATHROOMS   |
|--------------|-------------------|
| 3 CAR GARAGE | 3,628 SQUARE FEET |

In the interest of continuous product improvements and to meet changing market conditions, MasterCraft Builder Group reserves the right to modify floor plans, exterior elevations, specifications, features, prices and product types without prior notice or obligation. Some features may vary from plan to plan. All plans, elevation renderings, and artist's conceptions are not necessarily to scale. All square footages are approximate. Window size, type and location may vary with each elevation. 11/29/2021