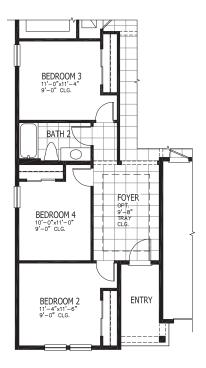

## JASPER OPTIONS & OTHER ELEVATIONS

1 BEDROOM 4

2 GOURMET KITCHEN

3 EXTENDED LANAI

4 3 CAR GARAGE

**E** CRAFTSMAN

**E** FARMHOUSE