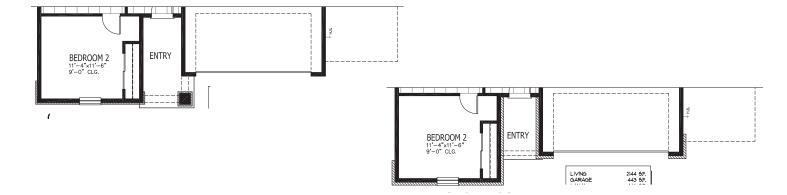

## FIRST FLOOR

| 3-4 BEDROOMS   | 2.5 BATHROOMS     |
|----------------|-------------------|
| 2-3 CAR GARAGE | 2,144 SQUARE FEET |

In the interest of continuous product improvements and to meet changing market conditions, MasterCraft Builder Group reserves the right to modify floor plans, exterior elevations, specifications, features, prices and product types without prior notice or obligation. Some features may vary from plan to plan. All plans, elevation renderings, and artist's conceptions are not necessarily to scale. All square footages are approximate. Window size, type and location may vary with each elevation. 11/29/2021

## JASPER OPTIONS & OTHER ELEVATIONS

1 BEDROOM 4

2 GOURMET KITCHEN

3 EXTENDED LANAI

4 3 CAR GARAGE

**E** CRAFTSMAN

**E** FARMHOUSE