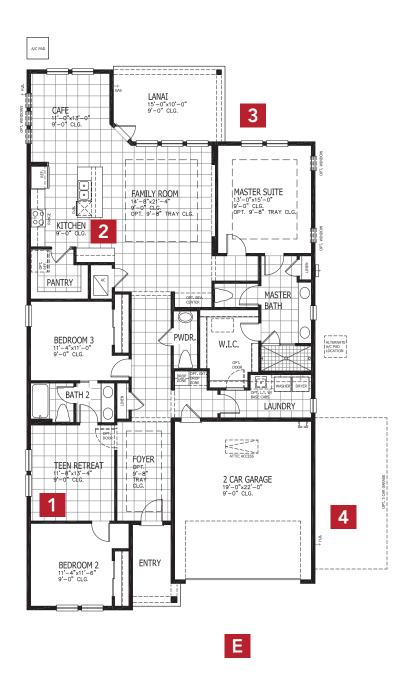

## FIRST FLOOR

| 3-4 BEDROOMS   | 2.5 BATHROOMS     |
|----------------|-------------------|
| 2-3 CAR GARAGE | 2,144 SQUARE FEET |

In the interest of continuous product improvements and to meet changing market conditions, MasterCraft Builder Group reserves the right to modify floor plans, exterior elevations, specifications, features, prices and product types without prior notice or obligation. Some features may vary from plan to plan. All plans, elevation renderings, and artist's conceptions are not necessarily to scale. All square footages are approximate. Window size, type and location may vary with each elevation. 11/29/2021