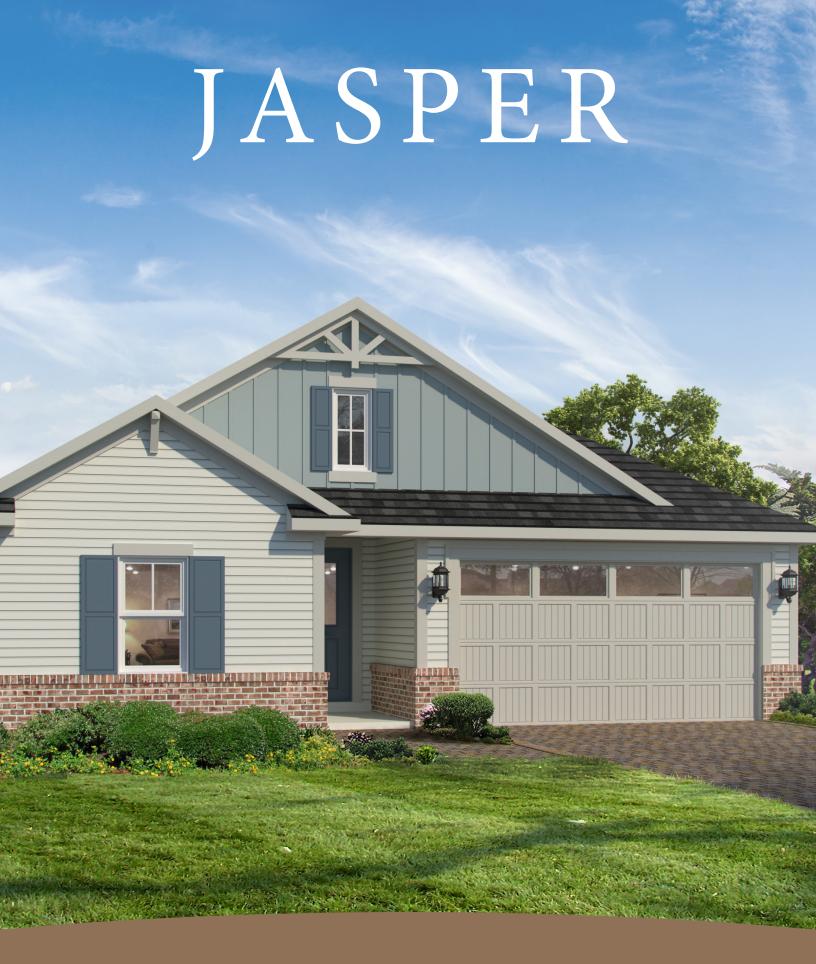

## JASPER COASTAL

## FIRST FLOOR

| 3-4 BEDROOMS   | 2.5 BATHROOMS     |
|----------------|-------------------|
| 2-3 CAR GARAGE | 2,144 SQUARE FEET |

In the interest of continuous product improvements and to meet changing market conditions, MasterCraft Builder Group reserves the right to modify floor plans, exterior elevations, specifications, features, prices and product types without prior notice or obligation. Some features may vary from plan to plan. All plans, elevation renderings, and artist's conceptions are not necessarily to scale. All square footages are approximate. Window size, type and location may vary with each elevation. 11/29/2021