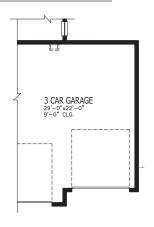

## FIRST FLOOR

| 3-4 BEDROOMS   | 2.5 BATHROOMS     |
|----------------|-------------------|
| 2-3 CAR GARAGE | 2,144 SQUARE FEET |

In the interest of continuous product improvements and to meet changing market conditions, MasterCraft Builder Group reserves the right to modify floor plans, exterior elevations, specifications, features, prices and product types without prior notice or obligation. Some features may vary from plan to plan. All plans, elevation renderings, and artist's conceptions are not necessarily to scale. All square footages are approximate. Window size, type and location may vary with each elevation. 11/29/2021