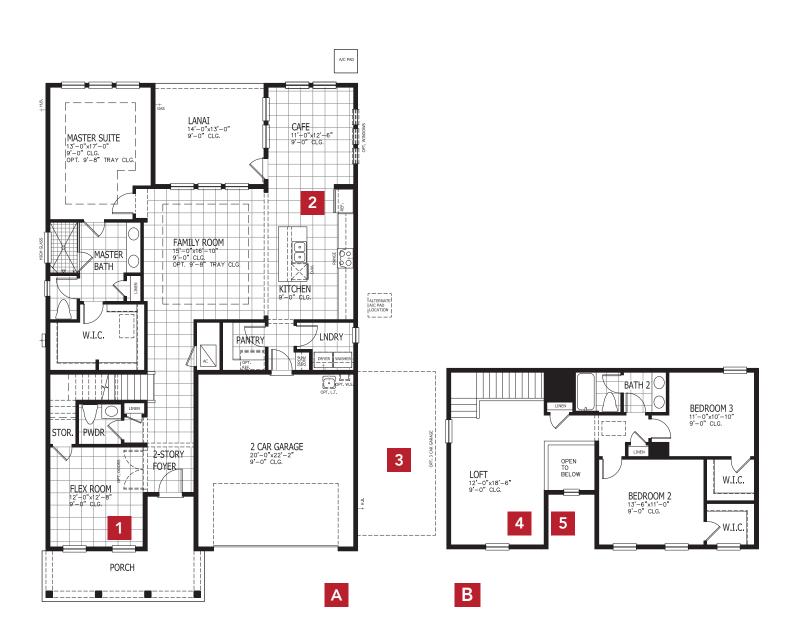

## REAGAN COASTAL

SECOND FLOOR

| 3-5 BEDROOMS   | 2.5-3 BATHROOMS         |
|----------------|-------------------------|
| 2-3 CAR GARAGE | 2,497-2,550 SQUARE FEET |

In the interest of continuous product improvements and to meet changing market conditions, MasterCraft Builder Group reserves the right to modify floor plans, exterior elevations, specifications, features, prices and product types without prior notice or obligation. Some features may vary from plan to plan. All plans, elevation renderings, and artist's conceptions are not necessarily to scale. All square footages are approximate. Window size, type and location may vary with each elevation. 12/14/2021