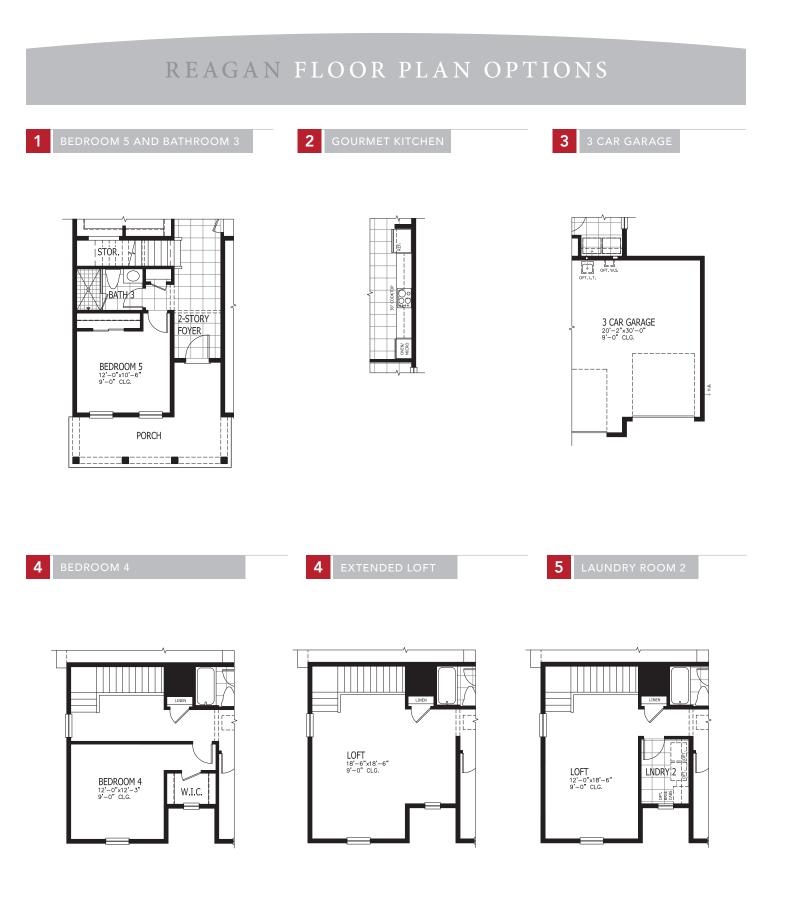

## REAGAN COASTAL

SECOND FLOOR

| 3-5 BEDROOMS   | 2.5-3 BATHROOMS         |
|----------------|-------------------------|
| 2-3 CAR GARAGE | 2,497-2,550 SQUARE FEET |

In the interest of continuous product improvements and to meet changing market conditions, MasterCraft Builder Group reserves the right to modify floor plans, exterior elevations, specifications, features, prices and product types without prior notice or obligation. Some features may vary from plan to plan. All plans, elevation renderings, and artist's conceptions are not necessarily to scale. All square footages are approximate. Window size, type and location may vary with each elevation. 12/14/2021