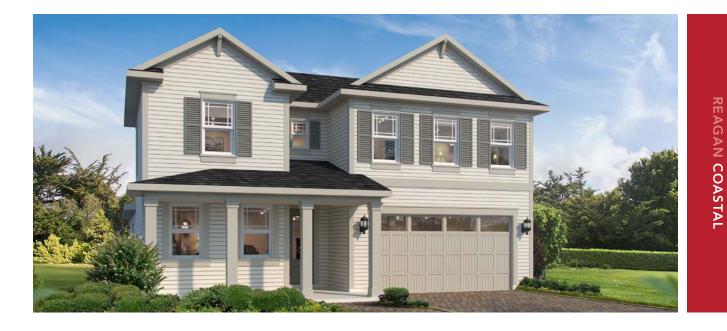

## REAGAN COASTAL

SECOND FLOOR

| 3-5 BEDROOMS   | 2.5-3 BATHROOMS         |
|----------------|-------------------------|
| 2-3 CAR GARAGE | 2,497-2,550 SQUARE FEET |

In the interest of continuous product improvements and to meet changing market conditions, MasterCraft Builder Group reserves the right to modify floor plans, exterior elevations, specifications, features, prices and product types without prior notice or obligation. Some features may vary from plan to plan. All plans, elevation renderings, and artist's conceptions are not necessarily to scale. All square footages are approximate. Window size, type and location may vary with each elevation. 12/14/2021