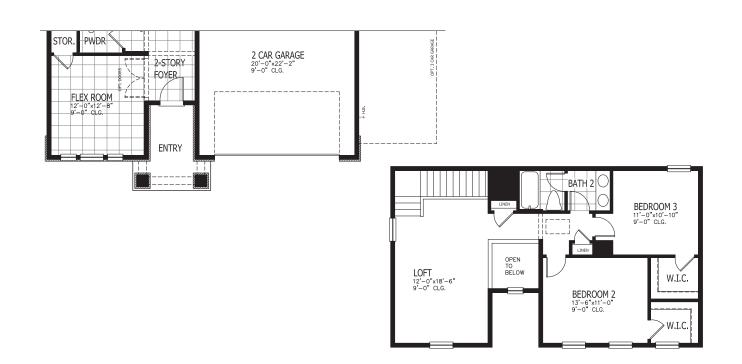

## REAGAN COASTAL

SECOND FLOOR

| 3-5 BEDROOMS   | 2.5-3 BATHROOMS         |
|----------------|-------------------------|
| 2-3 CAR GARAGE | 2,497-2,550 SQUARE FEET |

In the interest of continuous product improvements and to meet changing market conditions, MasterCraft Builder Group reserves the right to modify floor plans, exterior elevations, specifications, features, prices and product types without prior notice or obligation. Some features may vary from plan to plan. All plans, elevation renderings, and artist's conceptions are not necessarily to scale. All square footages are approximate. Window size, type and location may vary with each elevation. 12/14/2021