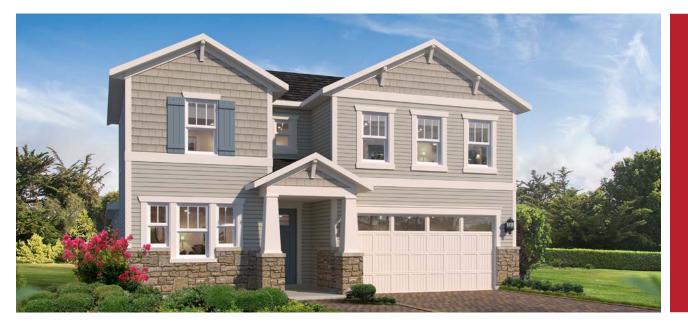

## REAGAN









**REAGAN CRAFTSMAN** 

**REAGAN FARMHOUSE** 

## REAGAN COASTAL



SECOND FLOOR



| 3-5 BEDROOMS   | 2.5-3 BATHROOMS         |
|----------------|-------------------------|
| 2-3 CAR GARAGE | 2,497-2,550 SQUARE FEET |

In the interest of continuous product improvements and to meet changing market conditions, MasterCraft Builder Group reserves the right to modify floor plans, exterior elevations, specifications, features, prices and product types without prior notice or obligation. Some features may vary from plan to plan. All plans, elevation renderings, and artist's conceptions are not necessarily to scale. All square footages are approximate. Window size, type and location may vary with each elevation. 12/14/2021



## REAGAN OTHER ELEVATIONS

**A** CRAFTSMAN

**B** CRAFTSMAN



## A