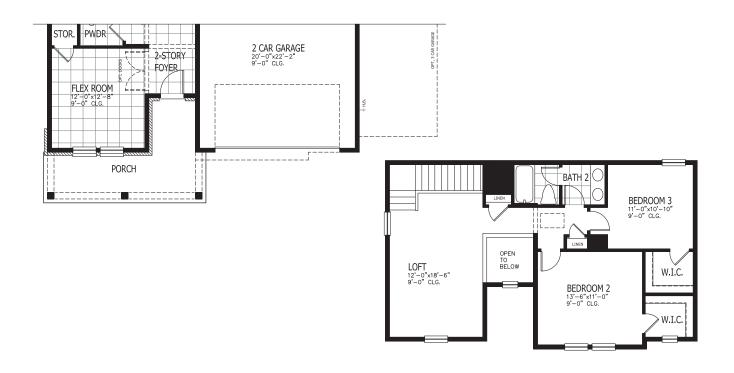

## REAGAN COASTAL

SECOND FLOOR

| 3-5 BEDROOMS   | 2.5-3 BATHROOMS         |
|----------------|-------------------------|
| 2-3 CAR GARAGE | 2,497-2,550 SQUARE FEET |

In the interest of continuous product improvements and to meet changing market conditions, MasterCraft Builder Group reserves the right to modify floor plans, exterior elevations, specifications, features, prices and product types without prior notice or obligation. Some features may vary from plan to plan. All plans, elevation renderings, and artist's conceptions are not necessarily to scale. All square footages are approximate. Window size, type and location may vary with each elevation. 12/14/2021