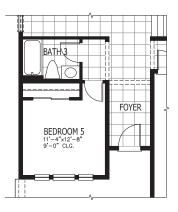

CRAFT







# MADISON COASTAL

FIRST FLOOR

SECOND FLOOR





| 4-5 BEDROOMS   | 2.5-3 BATHROOMS   |
|----------------|-------------------|
| 2-3 CAR GARAGE | 2,780 SQUARE FEET |

In the interest of continuous product improvements and to meet changing market conditions, MasterCraft Builder Group reserves the right to modify floor plans, exterior elevations, specifications, features, prices and product types without prior notice or obligation. Some features may vary from plan to plan. All plans, elevation renderings, and artist's conceptions are not necessarily to scale. All square footages are approximate. Window size, type and location may vary with each elevation. 11/29/2021

# MADISON FLOOR PLAN OPTIONS

#### 1 EXTENDED LANAI



#### 2 GOURMET KITCHEN



#### 3 BEDROOM 5 AND BATHROOM



### 4 3 CAR GARAGE



## MADISON OTHER ELEVATIONS

**A** CRAFTSMAN

В

CRAFTSMAN





**A** FARMHOUSE

В

FARMHOUSE