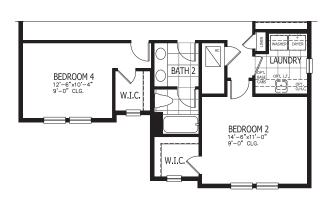

# MADISON COASTAL

FIRST FLOOR

SECOND FLOOR

| 4-5 BEDROOMS   | 2.5-3 BATHROOMS   |
|----------------|-------------------|
| 2-3 CAR GARAGE | 2,780 SQUARE FEET |

In the interest of continuous product improvements and to meet changing market conditions, MasterCraft Builder Group reserves the right to modify floor plans, exterior elevations, specifications, features, prices and product types without prior notice or obligation. Some features may vary from plan to plan. All plans, elevation renderings, and artist's conceptions are not necessarily to scale. All square footages are approximate. Window size, type and location may vary with each elevation. 11/29/2021