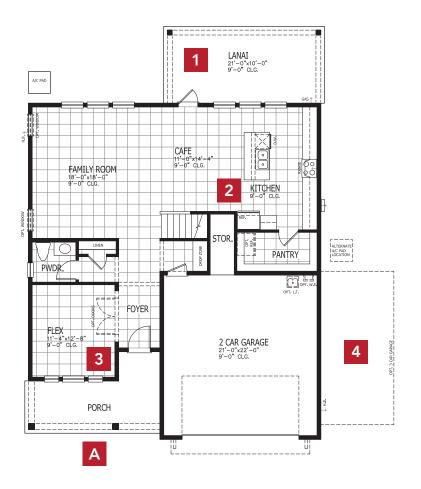

# MADISON COASTAL

FIRST FLOOR

SECOND FLOOR

| 4-5 BEDROOMS   | 2.5-3 BATHROOMS   |
|----------------|-------------------|
| 2-3 CAR GARAGE | 2,780 SQUARE FEET |

In the interest of continuous product improvements and to meet changing market conditions, MasterCraft Builder Group reserves the right to modify floor plans, exterior elevations, specifications, features, prices and product types without prior notice or obligation. Some features may vary from plan to plan. All plans, elevation renderings, and artist's conceptions are not necessarily to scale. All square footages are approximate. Window size, type and location may vary with each elevation. 11/29/2021

# MADISON FLOOR PLAN OPTIONS

#### 1 EXTENDED LANAI

#### 2 GOURMET KITCHEN

#### 3 BEDROOM 5 AND BATHROOM

### 4 3 CAR GARAGE