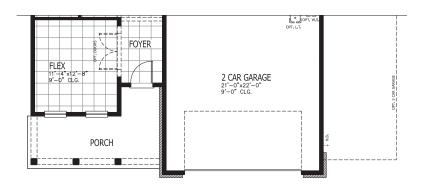

# MADISON COASTAL

FIRST FLOOR

SECOND FLOOR

| 4-5 BEDROOMS   | 2.5-3 BATHROOMS   |
|----------------|-------------------|
| 2-3 CAR GARAGE | 2,780 SQUARE FEET |

In the interest of continuous product improvements and to meet changing market conditions, MasterCraft Builder Group reserves the right to modify floor plans, exterior elevations, specifications, features, prices and product types without prior notice or obligation. Some features may vary from plan to plan. All plans, elevation renderings, and artist's conceptions are not necessarily to scale. All square footages are approximate. Window size, type and location may vary with each elevation. 11/29/2021