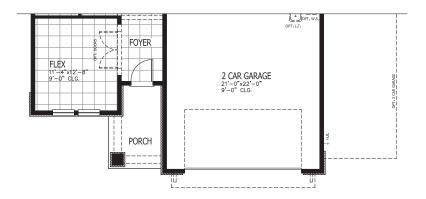

# MADISON COASTAL

FIRST FLOOR

SECOND FLOOR

| 4-5 BEDROOMS   | 2.5-3 BATHROOMS   |
|----------------|-------------------|
| 2-3 CAR GARAGE | 2,780 SQUARE FEET |

In the interest of continuous product improvements and to meet changing market conditions, MasterCraft Builder Group reserves the right to modify floor plans, exterior elevations, specifications, features, prices and product types without prior notice or obligation. Some features may vary from plan to plan. All plans, elevation renderings, and artist's conceptions are not necessarily to scale. All square footages are approximate. Window size, type and location may vary with each elevation. 11/29/2021