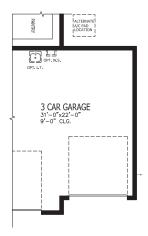

COASTAL

FIRST FLOOR

SECOND FLOOR





| 4-5 BEDROOMS   | 2.5-3 BATHROOMS   |
|----------------|-------------------|
| 2-3 CAR GARAGE | 2,780 SQUARE FEET |

In the interest of continuous product improvements and to meet changing market conditions, MasterCraft Builder Group reserves the right to modify floor plans, exterior elevations, specifications, features, prices and product types without prior notice or obligation. Some features may vary from plan to plan. All plans, elevation renderings, and artist's conceptions are not necessarily to scale. All square footages are approximate. Window size, type and location may vary with each elevation. 11/29/2021

# MADISON FLOOR PLAN OPTIONS

#### 1 EXTENDED LANAI



#### 2 GOURMET KITCHEN



#### 3 BEDROOM 5 AND BATHROOM



### 4 3 CAR GARAGE



## MADISON OTHER ELEVATIONS

**A** CRAFTSMAN

В

CRAFTSMAN





**A** FARMHOUSE

В

FARMHOUSE