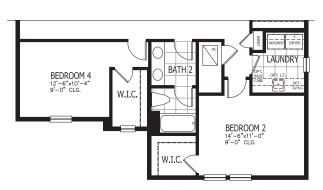

# MADISON COASTAL

FIRST FLOOR

SECOND FLOOR

| 4-5 BEDROOMS   | 2.5-3 BATHROOMS   |
|----------------|-------------------|
| 2-3 CAR GARAGE | 2,780 SQUARE FEET |

In the interest of continuous product improvements and to meet changing market conditions, MasterCraft Builder Group reserves the right to modify floor plans, exterior elevations, specifications, features, prices and product types without prior notice or obligation. Some features may vary from plan to plan. All plans, elevation renderings, and artist's conceptions are not necessarily to scale. All square footages are approximate. Window size, type and location may vary with each elevation. 11/29/2021