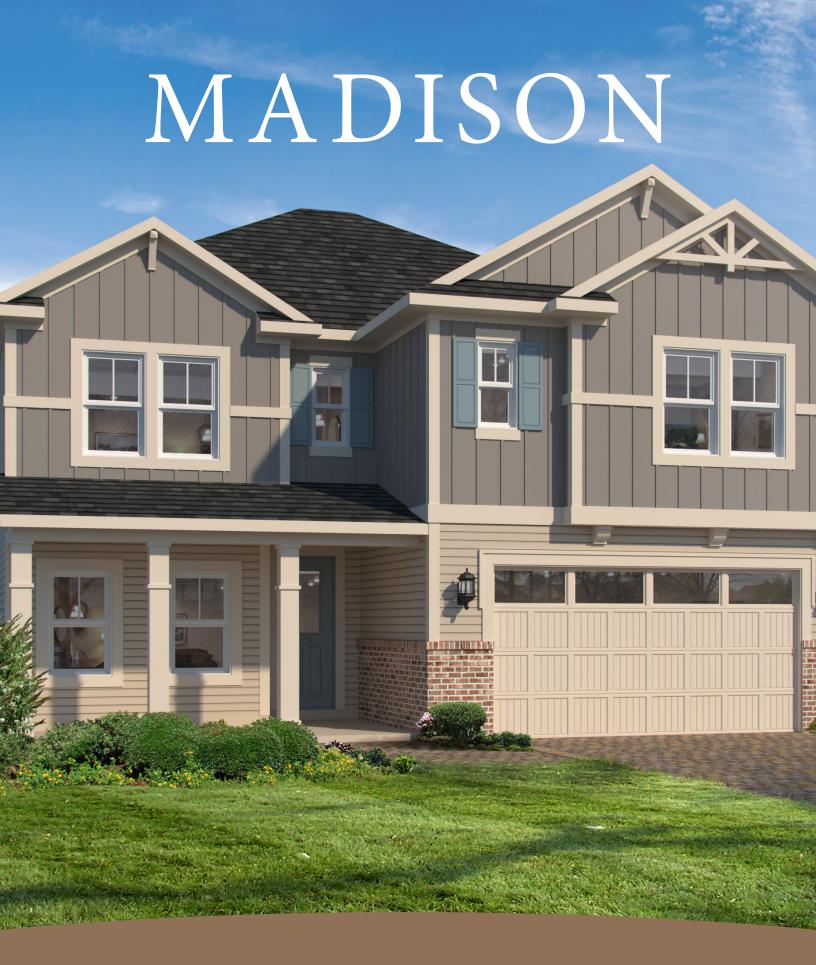

# MADISON COASTAL

FIRST FLOOR

SECOND FLOOR

| 4-5 BEDROOMS   | 2.5-3 BATHROOMS   |
|----------------|-------------------|
| 2-3 CAR GARAGE | 2,780 SQUARE FEET |

In the interest of continuous product improvements and to meet changing market conditions, MasterCraft Builder Group reserves the right to modify floor plans, exterior elevations, specifications, features, prices and product types without prior notice or obligation. Some features may vary from plan to plan. All plans, elevation renderings, and artist's conceptions are not necessarily to scale. All square footages are approximate. Window size, type and location may vary with each elevation. 11/29/2021