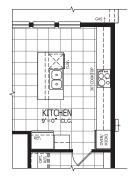

• MASTERCRAFT







# MADISON COASTAL

FIRST FLOOR

SECOND FLOOR





| 4-5 BEDROOMS   | 2.5-3 BATHROOMS   |
|----------------|-------------------|
| 2-3 CAR GARAGE | 2,780 SQUARE FEET |

In the interest of continuous product improvements and to meet changing market conditions, MasterCraft Builder Group reserves the right to modify floor plans, exterior elevations, specifications, features, prices and product types without prior notice or obligation. Some features may vary from plan to plan. All plans, elevation renderings, and artist's conceptions are not necessarily to scale. All square footages are approximate. Window size, type and location may vary with each elevation. 11/29/2021

# MADISON FLOOR PLAN OPTIONS

#### 1 EXTENDED LANAI



#### 2 GOURMET KITCHEN



#### 3 BEDROOM 5 AND BATHROOM



### 4 3 CAR GARAGE



## MADISON OTHER ELEVATIONS

**A** CRAFTSMAN

В

CRAFTSMAN





**A** FARMHOUSE

В

FARMHOUSE