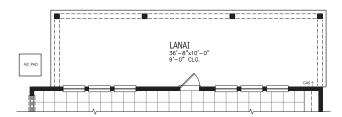

• MASTERCRAFT







# MADISON COASTAL

FIRST FLOOR

SECOND FLOOR





| 4-5 BEDROOMS   | 2.5-3 BATHROOMS   |
|----------------|-------------------|
| 2-3 CAR GARAGE | 2,780 SQUARE FEET |

In the interest of continuous product improvements and to meet changing market conditions, MasterCraft Builder Group reserves the right to modify floor plans, exterior elevations, specifications, features, prices and product types without prior notice or obligation. Some features may vary from plan to plan. All plans, elevation renderings, and artist's conceptions are not necessarily to scale. All square footages are approximate. Window size, type and location may vary with each elevation. 11/29/2021

# MADISON FLOOR PLAN OPTIONS

#### 1 EXTENDED LANAI



#### 2 GOURMET KITCHEN



#### 3 BEDROOM 5 AND BATHROOM



### 4 3 CAR GARAGE



## MADISON OTHER ELEVATIONS

**A** CRAFTSMAN

В

CRAFTSMAN





**A** FARMHOUSE

В

FARMHOUSE