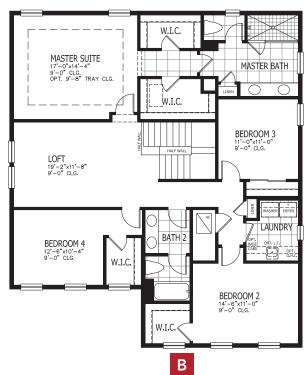

# MADISON COASTAL

FIRST FLOOR

SECOND FLOOR

| 4-5 BEDROOMS   | 2.5-3 BATHROOMS   |
|----------------|-------------------|
| 2-3 CAR GARAGE | 2,780 SQUARE FEET |

In the interest of continuous product improvements and to meet changing market conditions, MasterCraft Builder Group reserves the right to modify floor plans, exterior elevations, specifications, features, prices and product types without prior notice or obligation. Some features may vary from plan to plan. All plans, elevation renderings, and artist's conceptions are not necessarily to scale. All square footages are approximate. Window size, type and location may vary with each elevation. 11/29/2021

# MADISON FLOOR PLAN OPTIONS

#### 3 BEDROOM 5 AND BATHROOM