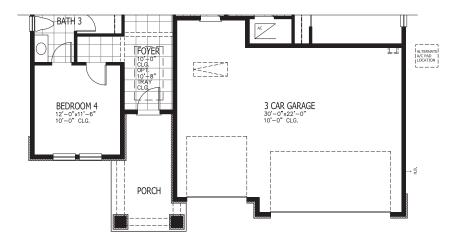

## MASON OPTIONS & OTHER ELEVATIONS

1 ENCLOSED FLEX ROOM

**E** CRAFTSMAN

**E** FARMHOUSE