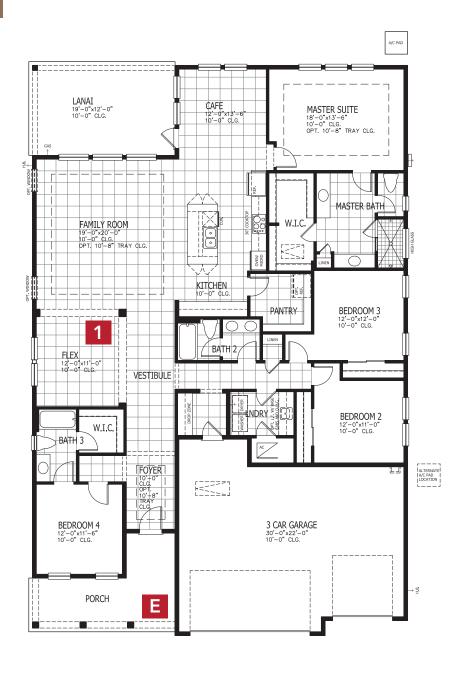

## MASON COASTAL

## FIRST FLOOR

| 4 BEDROOMS   | 3 BATHROOMS       |
|--------------|-------------------|
| 3 CAR GARAGE | 2,661 SQUARE FEET |

In the interest of continuous product improvements and to meet changing market conditions, MasterCraft Builder Group reserves the right to modify floor plans, exterior elevations, specifications, features, prices and product types without prior notice or obligation. Some features may vary from plan to plan. All plans, elevation renderings, and artist's conceptions are not necessarily to scale. All square footages are approximate. Window size, type and location may vary with each elevation. 11/29/2021

## MASON OPTIONS & OTHER ELEVATIONS

1 ENCLOSED FLEX ROOM

**E** CRAFTSMAN

**E** FARMHOUSE