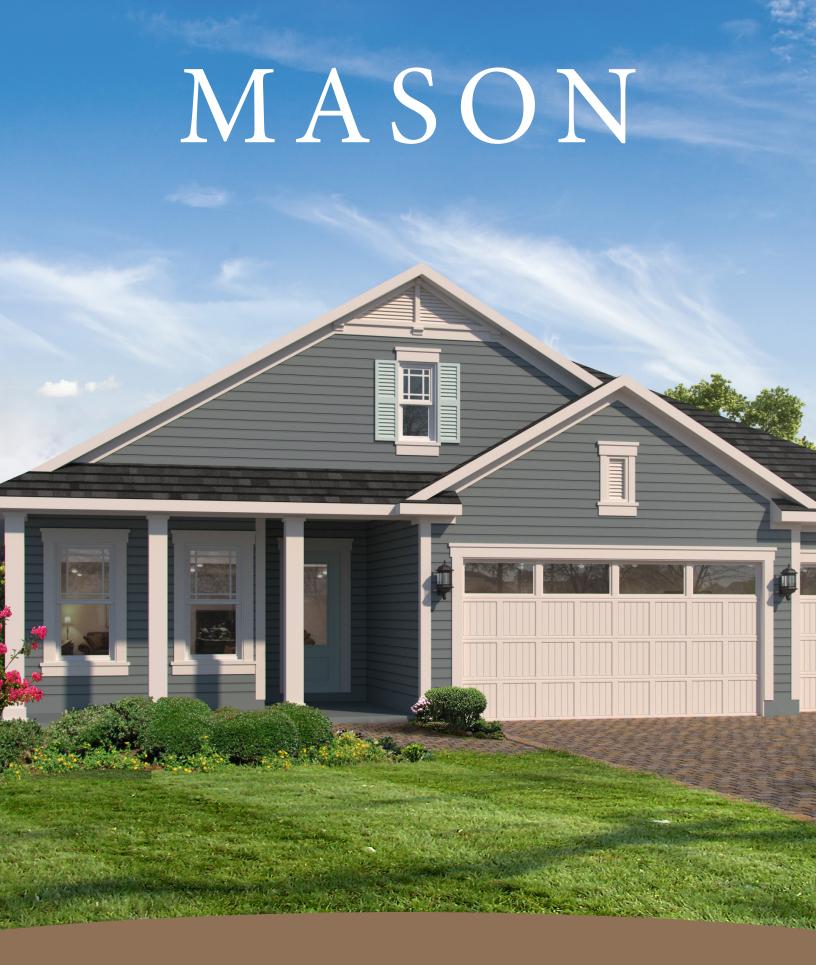

## MASON COASTAL

## FIRST FLOOR

| 4 BEDROOMS   | 3 BATHROOMS       |
|--------------|-------------------|
| 3 CAR GARAGE | 2,661 SQUARE FEET |

In the interest of continuous product improvements and to meet changing market conditions, MasterCraft Builder Group reserves the right to modify floor plans, exterior elevations, specifications, features, prices and product types without prior notice or obligation. Some features may vary from plan to plan. All plans, elevation renderings, and artist's conceptions are not necessarily to scale. All square footages are approximate. Window size, type and location may vary with each elevation. 11/29/2021