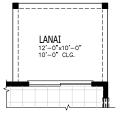

## MARSHALL FLOOR PLAN OPTIONS

1 SUPER LANA

2 EXTENDED LANA

3 FLEX ROOM

4 SLIDING GLASS DOOR AT CAFE

Ε

FARMHOUSE