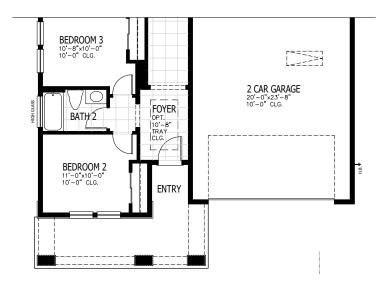

## FIRST FLOOR

| 2-3 BEDROOMS | 2 BATHROOMS       |
|--------------|-------------------|
| 2 CAR GARAGE | 1,605 SQUARE FEET |

In the interest of continuous product improvements and to meet changing market conditions, MasterCraft Builder Group reserves the right to modify floor plans, exterior elevations, specifications, features, prices and product types without prior notice or obligation. Some features may vary from plan to plan. All plans, elevation renderings, and artist's conceptions are not necessarily to scale. All square footages are approximate. Window size, type and location may vary with each elevation. 04/01/2020