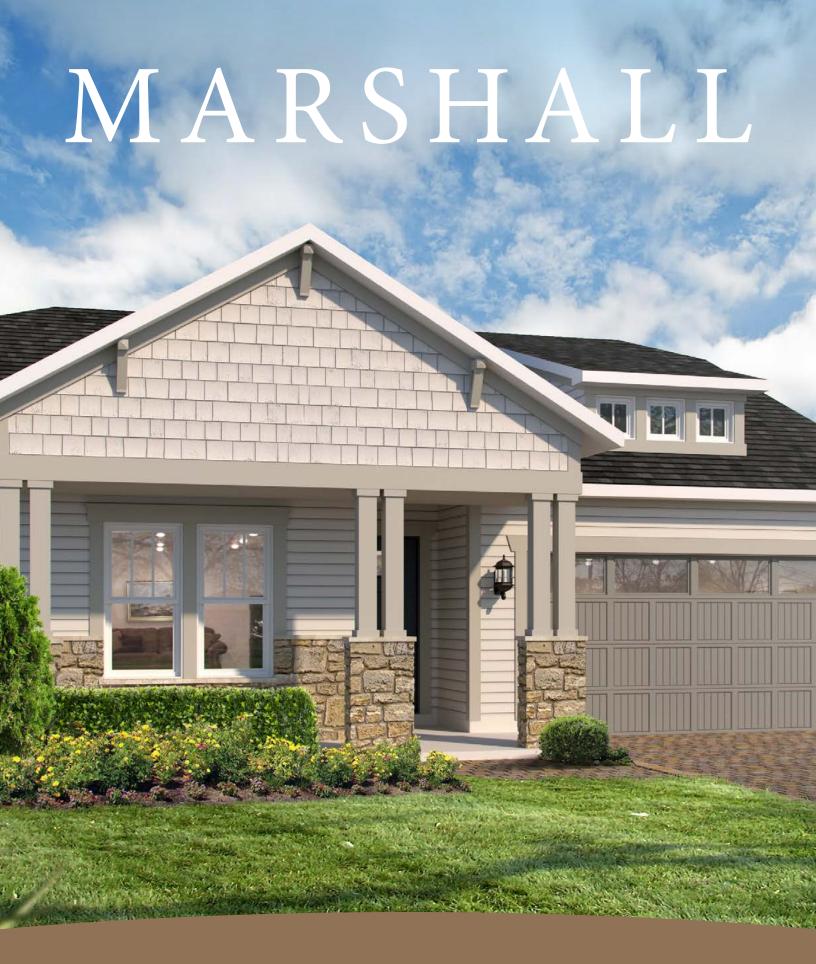

## MARSHALL COASTAL

## FIRST FLOOR

| 2-3 BEDROOMS | 2 BATHROOMS       |
|--------------|-------------------|
| 2 CAR GARAGE | 1,605 SQUARE FEET |

In the interest of continuous product improvements and to meet changing market conditions, MasterCraft Builder Group reserves the right to modify floor plans, exterior elevations, specifications, features, prices and product types without prior notice or obligation. Some features may vary from plan to plan. All plans, elevation renderings, and artist's conceptions are not necessarily to scale. All square footages are approximate. Window size, type and location may vary with each elevation. 04/01/2020