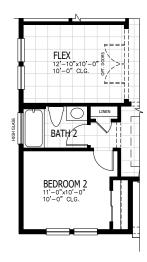

## MARSHALL FLOOR PLAN OPTIONS

1 SUPER LANA

2 EXTENDED LANA

3 FLEX ROOM

4 SLIDING GLASS DOOR AT CAFE

Ε

FARMHOUSE