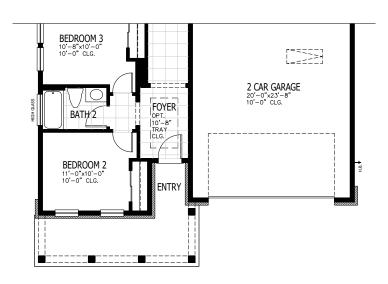

## FIRST FLOOR

| 2-3 BEDROOMS | 2 BATHROOMS       |
|--------------|-------------------|
| 2 CAR GARAGE | 1,605 SQUARE FEET |

In the interest of continuous product improvements and to meet changing market conditions, MasterCraft Builder Group reserves the right to modify floor plans, exterior elevations, specifications, features, prices and product types without prior notice or obligation. Some features may vary from plan to plan. All plans, elevation renderings, and artist's conceptions are not necessarily to scale. All square footages are approximate. Window size, type and location may vary with each elevation. 04/01/2020