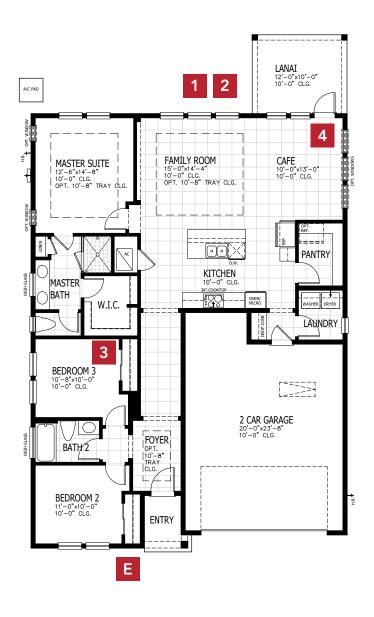

## FIRST FLOOR

| 2-3 BEDROOMS | 2 BATHROOMS       |
|--------------|-------------------|
| 2 CAR GARAGE | 1,605 SQUARE FEET |

In the interest of continuous product improvements and to meet changing market conditions, MasterCraft Builder Group reserves the right to modify floor plans, exterior elevations, specifications, features, prices and product types without prior notice or obligation. Some features may vary from plan to plan. All plans, elevation renderings, and artist's conceptions are not necessarily to scale. All square footages are approximate. Window size, type and location may vary with each elevation. 04/01/2020

## MARSHALL FLOOR PLAN OPTIONS

1 SUPER LANA

2 EXTENDED LANA

3 FLEX ROOM

4 SLIDING GLASS DOOR AT CAFE

Ε

FARMHOUSE