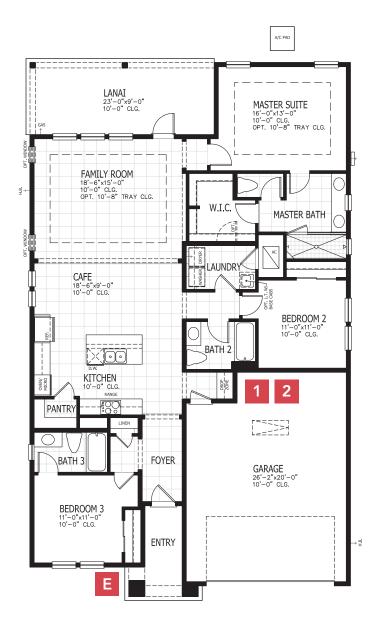

### FIRST FLOOR

In the interest of continuous product improvements and to meet changing market conditions, MasterCraft Builder Group reserves the right to modify floor plans, exterior elevations, specifications, features, prices and product types without prior notice or obligation. Some features may vary from plan to plan. All plans, elevation renderings, and artist's conceptions are not necessarily to scale. All square footages are approximate. Window size, type and location may vary with each elevation. 05/27/2021

### MAIN FLOOR