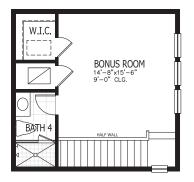

# TOCOI







# TOCOI COASTAL





# TOCOI CRAFTSMAN

## TOCOI COASTAL

### FIRST FLOOR





In the interest of continuous product improvements and to meet changing market conditions, MasterCraft Builder Group reserves the right to modify floor plans, exterior elevations, specifications, features, prices and product types without prior notice or obligation. Some features may vary from plan to plan. All plans, elevation renderings, and artist's conceptions are not necessarily to scale. All square footages are approximate. Window size, type and location may vary with each elevation. 05/27/2021

# TOCOI FLOOR PLAN OPTIONS

ATTIC STORAGE

1

2 BONUS ROOM

### MAIN FLOOR















# TOCOI OTHER ELEVATIONS

E CRAFTSMAN



### E FARMHOUSE