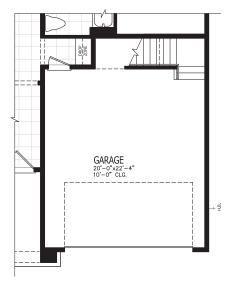

# TOCOI







# TOCOI COASTAL





# TOCOI CRAFTSMAN

## TOCOI COASTAL

### FIRST FLOOR





In the interest of continuous product improvements and to meet changing market conditions, MasterCraft Builder Group reserves the right to modify floor plans, exterior elevations, specifications, features, prices and product types without prior notice or obligation. Some features may vary from plan to plan. All plans, elevation renderings, and artist's conceptions are not necessarily to scale. All square footages are approximate. Window size, type and location may vary with each elevation. 05/27/2021

# TOCOI FLOOR PLAN OPTIONS

ATTIC STORAGE

1

2 BONUS ROOM

### MAIN FLOOR















# TOCOI OTHER ELEVATIONS

E CRAFTSMAN



### E FARMHOUSE