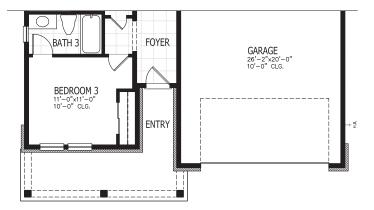

# TOCOI







# TOCOI COASTAL





# TOCOI CRAFTSMAN

## TOCOI COASTAL

### FIRST FLOOR





In the interest of continuous product improvements and to meet changing market conditions, MasterCraft Builder Group reserves the right to modify floor plans, exterior elevations, specifications, features, prices and product types without prior notice or obligation. Some features may vary from plan to plan. All plans, elevation renderings, and artist's conceptions are not necessarily to scale. All square footages are approximate. Window size, type and location may vary with each elevation. 05/27/2021

# TOCOI FLOOR PLAN OPTIONS

ATTIC STORAGE

1

2 BONUS ROOM

### MAIN FLOOR















# TOCOI OTHER ELEVATIONS

E CRAFTSMAN



### E FARMHOUSE