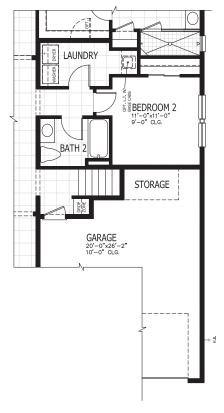

# TOCOI







# TOCOI COASTAL





# TOCOI CRAFTSMAN

## TOCOI COASTAL

### FIRST FLOOR





In the interest of continuous product improvements and to meet changing market conditions, MasterCraft Builder Group reserves the right to modify floor plans, exterior elevations, specifications, features, prices and product types without prior notice or obligation. Some features may vary from plan to plan. All plans, elevation renderings, and artist's conceptions are not necessarily to scale. All square footages are approximate. Window size, type and location may vary with each elevation. 05/27/2021

# TOCOI FLOOR PLAN OPTIONS

ATTIC STORAGE

1

2 BONUS ROOM

### MAIN FLOOR















# TOCOI OTHER ELEVATIONS

E CRAFTSMAN



### E FARMHOUSE