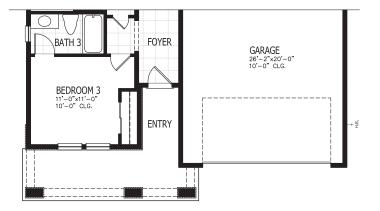

# TOCOI







# TOCOI COASTAL





# TOCOI CRAFTSMAN

## TOCOI COASTAL

### FIRST FLOOR





In the interest of continuous product improvements and to meet changing market conditions, MasterCraft Builder Group reserves the right to modify floor plans, exterior elevations, specifications, features, prices and product types without prior notice or obligation. Some features may vary from plan to plan. All plans, elevation renderings, and artist's conceptions are not necessarily to scale. All square footages are approximate. Window size, type and location may vary with each elevation. 05/27/2021

# TOCOI FLOOR PLAN OPTIONS

ATTIC STORAGE

1

2 BONUS ROOM

### MAIN FLOOR















# TOCOI OTHER ELEVATIONS

E CRAFTSMAN



### E FARMHOUSE