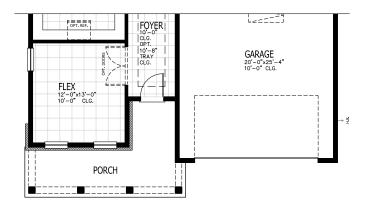

• MASTERCRAFT •







## DURBIN COASTAL

FIRST FLOOR



| 3-4 BEDROOMS | 2-3 BATHROOMS           |
|--------------|-------------------------|
| 2 CAR GARAGE | 2,219-2,822 SQUARE FEET |

In the interest of continuous product improvements and to meet changing market conditions, MasterCraft Builder Group reserves the right to modify floor plans, exterior elevations, specifications, features, prices and product types without prior notice or obligation. Some features may vary from plan to plan. All plans, elevation renderings, and artist's conceptions are not necessarily to scale. All square footages are approximate. Window size, type and location may vary with each elevation. 04/01/2020

## MAIN FLOOR





MESSY KITCHEN

## UPPER FLOOR





CRAFTSMAN



Ε

FARMHOUSE