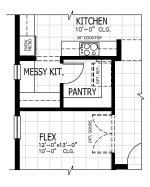

• MASTERCRAFT •







## DURBIN COASTAL

FIRST FLOOR



| 3-4 BEDROOMS | 2-3 BATHROOMS           |
|--------------|-------------------------|
| 2 CAR GARAGE | 2,219-2,822 SQUARE FEET |

In the interest of continuous product improvements and to meet changing market conditions, MasterCraft Builder Group reserves the right to modify floor plans, exterior elevations, specifications, features, prices and product types without prior notice or obligation. Some features may vary from plan to plan. All plans, elevation renderings, and artist's conceptions are not necessarily to scale. All square footages are approximate. Window size, type and location may vary with each elevation. 04/01/2020

## MAIN FLOOR





MESSY KITCHEN

## UPPER FLOOR





CRAFTSMAN



Ε

FARMHOUSE