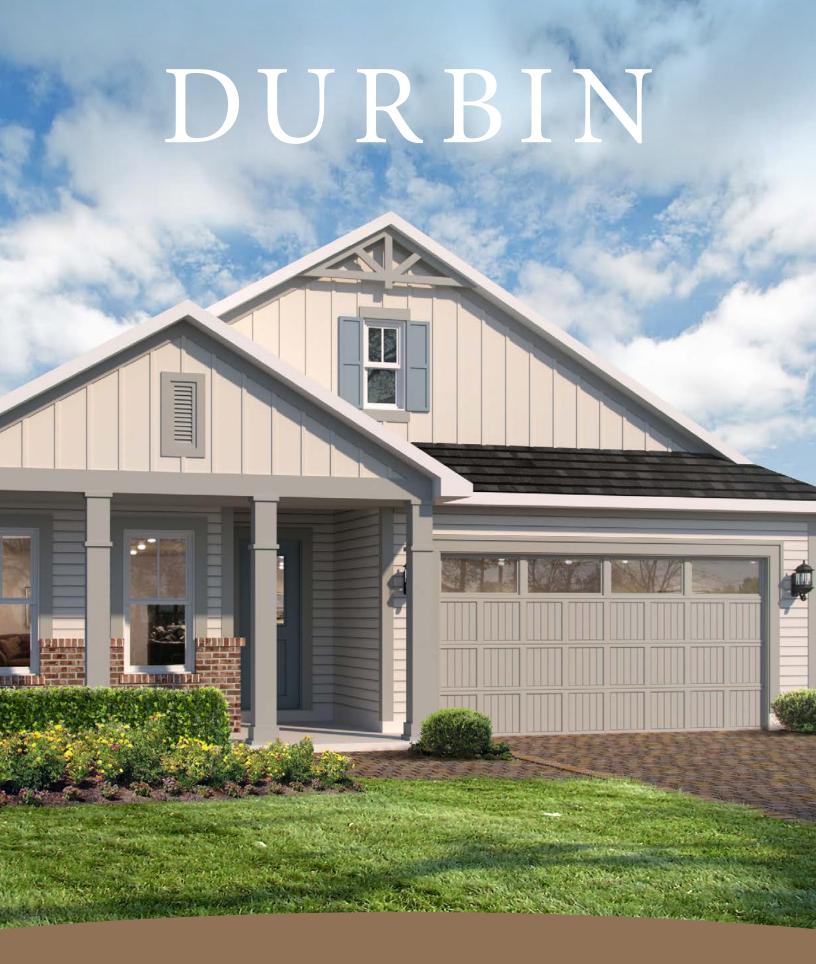

## DURBIN COASTAL

FIRST FLOOR

| 3-4 BEDROOMS | 2-3 BATHROOMS           |
|--------------|-------------------------|
| 2 CAR GARAGE | 2,219-2,822 SQUARE FEET |

In the interest of continuous product improvements and to meet changing market conditions, MasterCraft Builder Group reserves the right to modify floor plans, exterior elevations, specifications, features, prices and product types without prior notice or obligation. Some features may vary from plan to plan. All plans, elevation renderings, and artist's conceptions are not necessarily to scale. All square footages are approximate. Window size, type and location may vary with each elevation. 04/01/2020