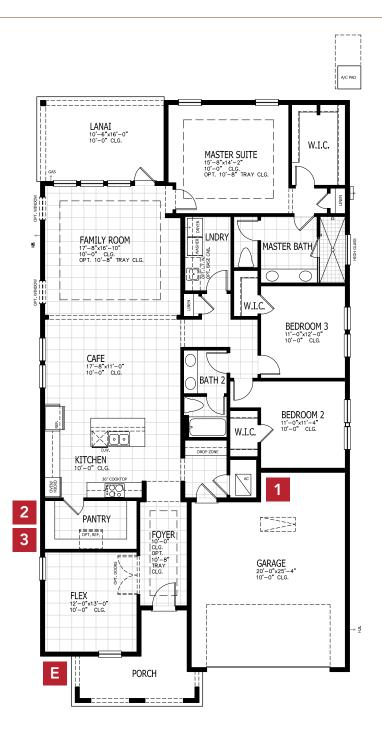

## DURBIN COASTAL

FIRST FLOOR

| 3-4 BEDROOMS | 2-3 BATHROOMS           |
|--------------|-------------------------|
| 2 CAR GARAGE | 2,219-2,822 SQUARE FEET |

In the interest of continuous product improvements and to meet changing market conditions, MasterCraft Builder Group reserves the right to modify floor plans, exterior elevations, specifications, features, prices and product types without prior notice or obligation. Some features may vary from plan to plan. All plans, elevation renderings, and artist's conceptions are not necessarily to scale. All square footages are approximate. Window size, type and location may vary with each elevation. 04/01/2020