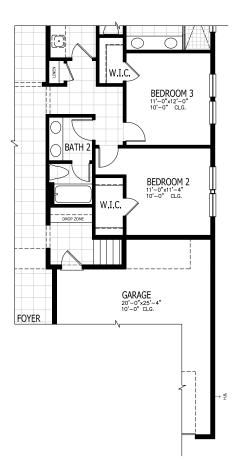

## DURBIN COASTAL

FIRST FLOOR

| 3-4 BEDROOMS | 2-3 BATHROOMS           |
|--------------|-------------------------|
| 2 CAR GARAGE | 2,219-2,822 SQUARE FEET |

In the interest of continuous product improvements and to meet changing market conditions, MasterCraft Builder Group reserves the right to modify floor plans, exterior elevations, specifications, features, prices and product types without prior notice or obligation. Some features may vary from plan to plan. All plans, elevation renderings, and artist's conceptions are not necessarily to scale. All square footages are approximate. Window size, type and location may vary with each elevation. 04/01/2020