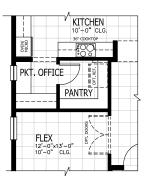

• MASTERCRAFT •







## DURBIN COASTAL

FIRST FLOOR



| 3-4 BEDROOMS | 2-3 BATHROOMS           |
|--------------|-------------------------|
| 2 CAR GARAGE | 2,219-2,822 SQUARE FEET |

In the interest of continuous product improvements and to meet changing market conditions, MasterCraft Builder Group reserves the right to modify floor plans, exterior elevations, specifications, features, prices and product types without prior notice or obligation. Some features may vary from plan to plan. All plans, elevation renderings, and artist's conceptions are not necessarily to scale. All square footages are approximate. Window size, type and location may vary with each elevation. 04/01/2020

## MAIN FLOOR





MESSY KITCHEN

## UPPER FLOOR





CRAFTSMAN



Ε

FARMHOUSE