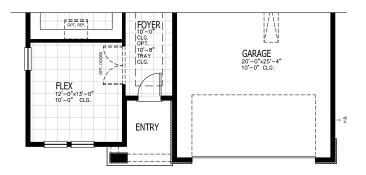

• MASTERCRAFT •







## DURBIN COASTAL

FIRST FLOOR



| 3-4 BEDROOMS | 2-3 BATHROOMS           |
|--------------|-------------------------|
| 2 CAR GARAGE | 2,219-2,822 SQUARE FEET |

In the interest of continuous product improvements and to meet changing market conditions, MasterCraft Builder Group reserves the right to modify floor plans, exterior elevations, specifications, features, prices and product types without prior notice or obligation. Some features may vary from plan to plan. All plans, elevation renderings, and artist's conceptions are not necessarily to scale. All square footages are approximate. Window size, type and location may vary with each elevation. 04/01/2020

## MAIN FLOOR





MESSY KITCHEN

## UPPER FLOOR





CRAFTSMAN



Ε

FARMHOUSE