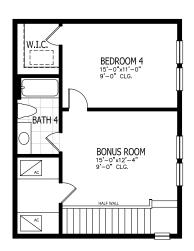

• MASTERCRAFT •







## DURBIN COASTAL

FIRST FLOOR



| 3-4 BEDROOMS | 2-3 BATHROOMS           |
|--------------|-------------------------|
| 2 CAR GARAGE | 2,219-2,822 SQUARE FEET |

In the interest of continuous product improvements and to meet changing market conditions, MasterCraft Builder Group reserves the right to modify floor plans, exterior elevations, specifications, features, prices and product types without prior notice or obligation. Some features may vary from plan to plan. All plans, elevation renderings, and artist's conceptions are not necessarily to scale. All square footages are approximate. Window size, type and location may vary with each elevation. 04/01/2020

## MAIN FLOOR





MESSY KITCHEN

## UPPER FLOOR





CRAFTSMAN



Ε

FARMHOUSE