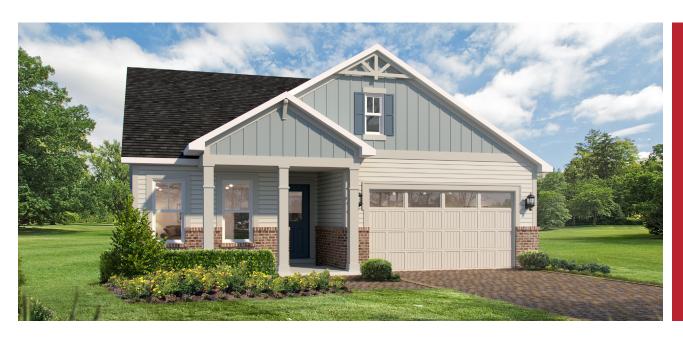

· MASTERCRAFT ·







## MOULTRIE COASTAL





| 3-5 BEDROOMS | 2.5-4 BATHROOMS         |
|--------------|-------------------------|
| 2 CAR GARAGE | 2,343-2,935 SQUARE FEET |

In the interest of continuous product improvements and to meet changing market conditions, MasterCraft Builder Group reserves the right to modify floor plans, exterior elevations, specifications, features, prices and product types without prior notice or obligation. Some features may vary from plan to plan. All plans, elevation renderings, and artist's conceptions are not necessarily to scale. All square footages are approximate. Window size, type and location may vary with each elevation. 05/19/2020

## MOULTRIE FLOOR PLAN OPTIONS

1 BEDROOM 4

BEDROOM 4
11'-5'-12'-0'
10'-0' CLG.

OPT. BASE CAB. LAUNDRY

2 ATTIC STORAGE

MAIN FLOOR