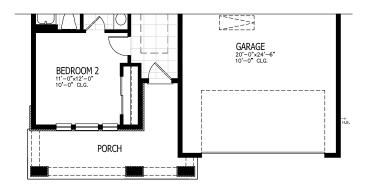

## MOULTRIE FLOOR PLAN OPTIONS

1 BEDROOM 4

BEDROOM 4
11'-5'-12'-0'
10'-0' CLG.

OPT. BASE CAB. LAUNDRY

2 ATTIC STORAGE

MAIN FLOOR

ATTIC

3 BONUS ROOM