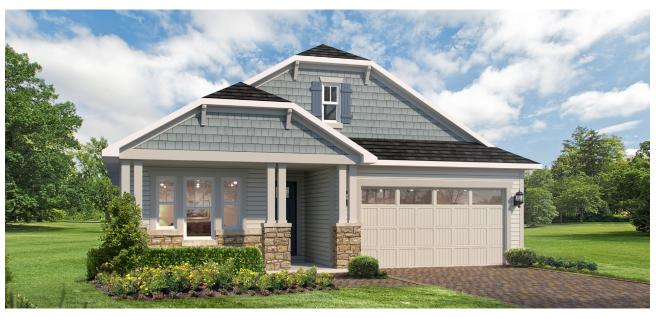

· MASTERCRAFT ·







## MOULTRIE COASTAL





| 3-5 BEDROOMS | 2.5-4 BATHROOMS         |
|--------------|-------------------------|
| 2 CAR GARAGE | 2,343-2,935 SQUARE FEET |

In the interest of continuous product improvements and to meet changing market conditions, MasterCraft Builder Group reserves the right to modify floor plans, exterior elevations, specifications, features, prices and product types without prior notice or obligation. Some features may vary from plan to plan. All plans, elevation renderings, and artist's conceptions are not necessarily to scale. All square footages are approximate. Window size, type and location may vary with each elevation. 05/19/2020

## MOULTRIE FLOOR PLAN OPTIONS

1 BEDROOM 4

BEDROOM 4
11'-5'-12'-0'
10'-0' CLG.

OPT. BASE CAB. LAUNDRY

2 ATTIC STORAGE

MAIN FLOOR