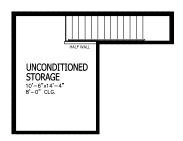

## MOULTRIE FLOOR PLAN OPTIONS

1 BEDROOM 4

BEDROOM 4
11'-5'-12'-0'
10'-0' CLG.

OPT. BASE CAB. LAUNDRY

2 ATTIC STORAGE

MAIN FLOOR

ATTIC

3 BONUS ROOM