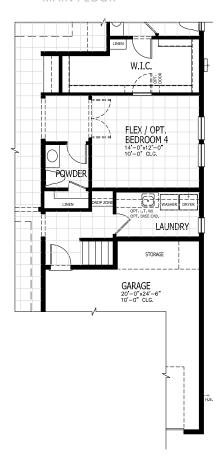

## MOULTRIE FLOOR PLAN OPTIONS

1 BEDROOM 4

BEDROOM 4
11'-5'-12'-0'
10'-0' CLG.

OPT. BASE CAB. LAUNDRY

2 ATTIC STORAGE

MAIN FLOOR

ATTIC

3 BONUS ROOM