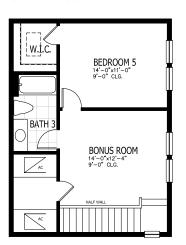

## MOULTRIE FLOOR PLAN OPTIONS

1 BEDROOM 4

BEDROOM 4
11'-5'-12'-0'
10'-0' CLG.

OPT. BASE CAB. LAUNDRY

2 ATTIC STORAGE

MAIN FLOOR

ATTIC

3 BONUS ROOM