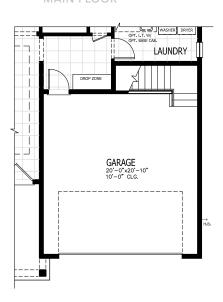

## MOULTRIE FLOOR PLAN OPTIONS

1 BEDROOM 4

BEDROOM 4
11'-5'-12'-0'
10'-0' CLG.

OPT. BASE CAB. LAUNDRY

2 ATTIC STORAGE

MAIN FLOOR

ATTIC

3 BONUS ROOM