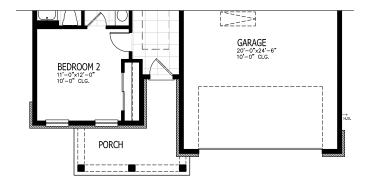

## MOULTRIE FLOOR PLAN OPTIONS

1 BEDROOM 4

BEDROOM 4
11'-5'-12'-0'
10'-0' CLG.

OPT. BASE CAB. LAUNDRY

2 ATTIC STORAGE

MAIN FLOOR

ATTIC

3 BONUS ROOM