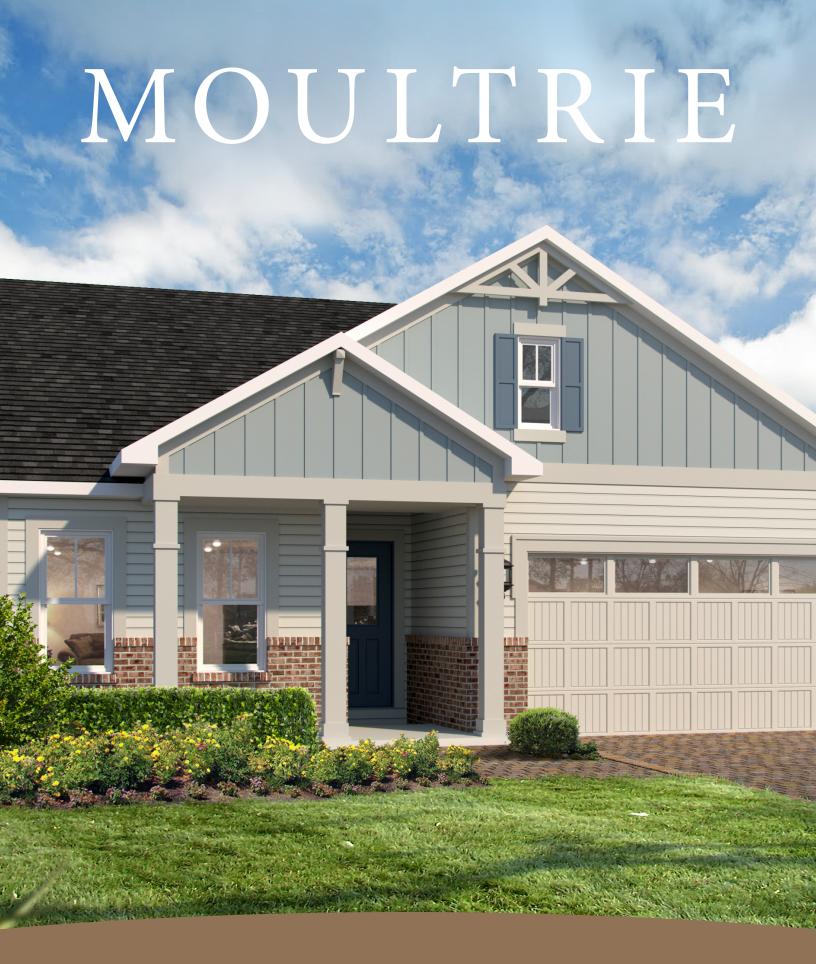

## MOULTRIE COASTAL

| 3-5 BEDROOMS | 2.5-4 BATHROOMS         |
|--------------|-------------------------|
| 2 CAR GARAGE | 2,343-2,935 SQUARE FEET |

In the interest of continuous product improvements and to meet changing market conditions, MasterCraft Builder Group reserves the right to modify floor plans, exterior elevations, specifications, features, prices and product types without prior notice or obligation. Some features may vary from plan to plan. All plans, elevation renderings, and artist's conceptions are not necessarily to scale. All square footages are approximate. Window size, type and location may vary with each elevation. 05/19/2020