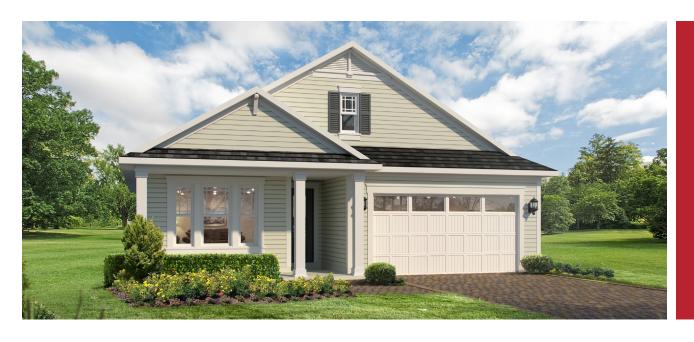

· MASTERCRAFT ·







## MOULTRIE COASTAL





| 3-5 BEDROOMS | 2.5-4 BATHROOMS         |
|--------------|-------------------------|
| 2 CAR GARAGE | 2,343-2,935 SQUARE FEET |

In the interest of continuous product improvements and to meet changing market conditions, MasterCraft Builder Group reserves the right to modify floor plans, exterior elevations, specifications, features, prices and product types without prior notice or obligation. Some features may vary from plan to plan. All plans, elevation renderings, and artist's conceptions are not necessarily to scale. All square footages are approximate. Window size, type and location may vary with each elevation. 05/19/2020

## MOULTRIE FLOOR PLAN OPTIONS

1 BEDROOM 4

BEDROOM 4
11'-5'-12'-0'
10'-0' CLG.

OPT. BASE CAB. LAUNDRY

2 ATTIC STORAGE

MAIN FLOO