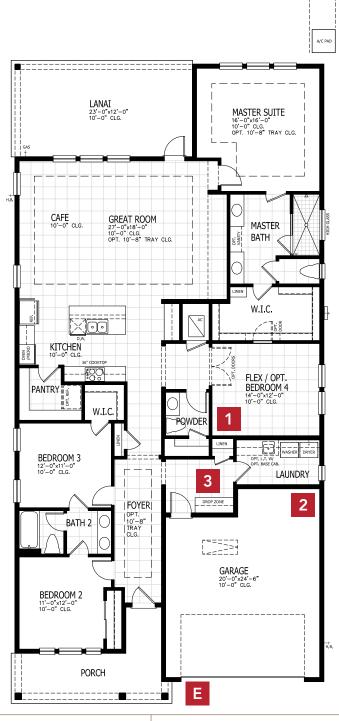

## MOULTRIE COASTAL

| 3-5 BEDROOMS | 2.5-4 BATHROOMS         |
|--------------|-------------------------|
| 2 CAR GARAGE | 2,343-2,935 SQUARE FEET |

In the interest of continuous product improvements and to meet changing market conditions, MasterCraft Builder Group reserves the right to modify floor plans, exterior elevations, specifications, features, prices and product types without prior notice or obligation. Some features may vary from plan to plan. All plans, elevation renderings, and artist's conceptions are not necessarily to scale. All square footages are approximate. Window size, type and location may vary with each elevation. 05/19/2020

MAIN FLOOR

UPPER FLOOR

CRAFTSMAN

**E** FARMHOUSE