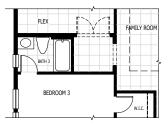

**ELLA CRAFTSMAN** 

# ELLA COASTAL

## MAIN FLOOR PLAN



| 3 - 6 BEDROOMS | 2 - 5 BATHROOMS           |
|----------------|---------------------------|
| 3 CAR GARAGE   | 3,164 - 4,119 SQUARE FEET |

In the interest of continuous product improvements and to meet changing market conditions, MasterCraft Builder Group reserves the right to modify floor plans, exterior elevations, specifications, features, prices and product types without prior notice or obligation. Some features may vary from plan to plan. All plans, elevation renderings, and artist's conceptions are not necessarily to scale. All square footages are approximate. Window size, type and location may vary with each elevation. 06/23/2023

# ELLA FLOOR PLAN OPTIONS

#### BEDROOM

1



## 2 POCKET OFFICE



#### BATHROOM 3

3

4



#### **3** POWDER BATHROOM



4 BEDROOM 5 & BATHROOM 3 & 4







5 LANAI SLIDING DOOR



## 6 FREESTANDING TU



# ELLA BONUS & OTHER ELEVATIONS





QUALITY MEETS INNOVATION

MasterCraftBuilderGroup.com