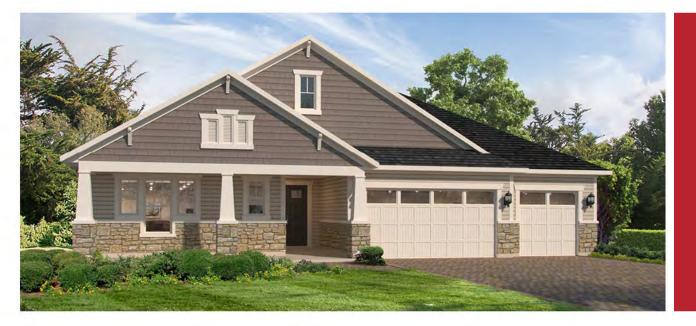

# ELLA









**ELLA CRAFTSMAN** 

# ELLA COASTAL

## MAIN FLOOR PLAN



| 3 - 6 BEDROOMS | 2 - 5 BATHROOMS           |
|----------------|---------------------------|
| 3 CAR GARAGE   | 3,164 - 4,119 SQUARE FEET |

In the interest of continuous product improvements and to meet changing market conditions, MasterCraft Builder Group reserves the right to modify floor plans, exterior elevations, specifications, features, prices and product types without prior notice or obligation. Some features may vary from plan to plan. All plans, elevation renderings, and artist's conceptions are not necessarily to scale. All square footages are approximate. Window size, type and location may vary with each elevation. 06/23/2023

# ELLA FLOOR PLAN OPTIONS

#### BEDROOM

1



## 2 POCKET OFFICE



#### BATHROOM 3

3