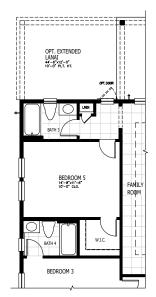

# ELLA FLOOR PLAN OPTIONS

#### **3** POWDER BATHROOM

4 BEDROOM 5 & BATHROOM 3 & 4

5 LANAI SLIDING DOOR