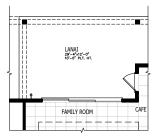

# ELLA FLOOR PLAN OPTIONS

#### **3** POWDER BATHROOM

4 BEDROOM 5 & BATHROOM 3 & 4

5 LANAI SLIDING DOOR