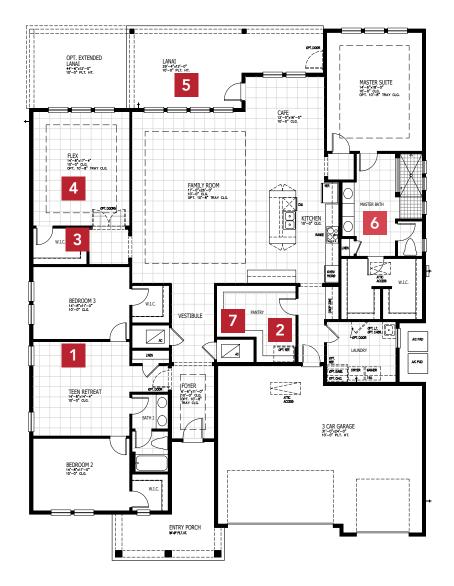

## MAIN FLOOR PLAN

| 3 - 6 BEDROOMS | 2 - 5 BATHROOMS           |
|----------------|---------------------------|
| 3 CAR GARAGE   | 3,164 - 4,119 SQUARE FEET |

In the interest of continuous product improvements and to meet changing market conditions, MasterCraft Builder Group reserves the right to modify floor plans, exterior elevations, specifications, features, prices and product types without prior notice or obligation. Some features may vary from plan to plan. All plans, elevation renderings, and artist's conceptions are not necessarily to scale. All square footages are approximate. Window size, type and location may vary with each elevation. 06/23/2023

# ELLA FLOOR PLAN OPTIONS

#### BEDROOM

1

## 2 POCKET OFFICE

#### BATHROOM 3

3

4

#### **3** POWDER BATHROOM

4 BEDROOM 5 & BATHROOM 3 & 4

5 LANAI SLIDING DOOR

## 6 FREESTANDING TU