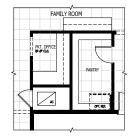

# ELLA









**ELLA CRAFTSMAN** 

# ELLA COASTAL

## MAIN FLOOR PLAN



| 3 - 6 BEDROOMS | 2 - 5 BATHROOMS           |
|----------------|---------------------------|
| 3 CAR GARAGE   | 3,164 - 4,119 SQUARE FEET |

In the interest of continuous product improvements and to meet changing market conditions, MasterCraft Builder Group reserves the right to modify floor plans, exterior elevations, specifications, features, prices and product types without prior notice or obligation. Some features may vary from plan to plan. All plans, elevation renderings, and artist's conceptions are not necessarily to scale. All square footages are approximate. Window size, type and location may vary with each elevation. 06/23/2023

# ELLA FLOOR PLAN OPTIONS

#### BEDROOM

1



## 2 POCKET OFFICE



#### BATHROOM 3

3

4



#### **3** POWDER BATHROOM



4 BEDROOM 5 & BATHROOM 3 & 4







5 LANAI SLIDING DOOR



## 6 FREESTANDING TU



# ELLA BONUS & OTHER ELEVATIONS





QUALITY MEETS INNOVATION

MasterCraftBuilderGroup.com