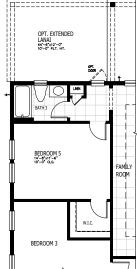

# ELLA FLOOR PLAN OPTIONS

#### **3** POWDER BATHROOM

4 BEDROOM 5 & BATHROOM 3 & 4

5 LANAI SLIDING DOOR