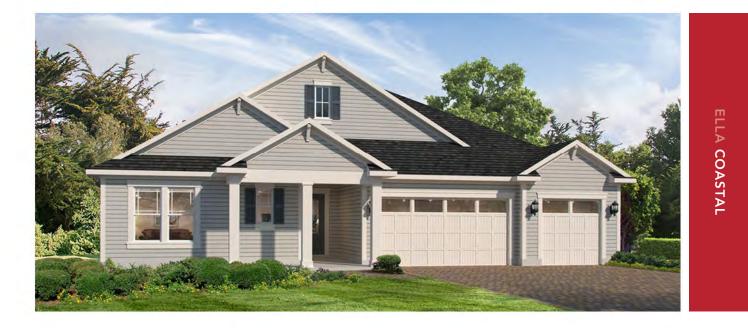

# ELLA









**ELLA CRAFTSMAN** 

# ELLA COASTAL

## MAIN FLOOR PLAN



| 3 - 6 BEDROOMS | 2 - 5 BATHROOMS           |
|----------------|---------------------------|
| 3 CAR GARAGE   | 3,164 - 4,119 SQUARE FEET |

In the interest of continuous product improvements and to meet changing market conditions, MasterCraft Builder Group reserves the right to modify floor plans, exterior elevations, specifications, features, prices and product types without prior notice or obligation. Some features may vary from plan to plan. All plans, elevation renderings, and artist's conceptions are not necessarily to scale. All square footages are approximate. Window size, type and location may vary with each elevation. 06/23/2023

# ELLA FLOOR PLAN OPTIONS

#### BEDROOM

1



## 2 POCKET OFFICE



#### BATHROOM 3

3