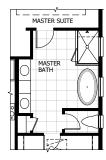

----------|---------------------------|
| 3 CAR GARAGE   | 3,164 - 4,119 SQUARE FEET |

In the interest of continuous product improvements and to meet changing market conditions, MasterCraft Builder Group reserves the right to modify floor plans, exterior elevations, specifications, features, prices and product types without prior notice or obligation. Some features may vary from plan to plan. All plans, elevation renderings, and artist's conceptions are not necessarily to scale. All square footages are approximate. Window size, type and location may vary with each elevation. 06/23/2023

# ELLA FLOOR PLAN OPTIONS

#### BEDROOM

1



## 2 POCKET OFFICE



#### BATHROOM 3

3

4



#### **3** POWDER BATHROOM



4 BEDROOM 5 & BATHROOM 3 & 4







5 LANAI SLIDING DOOR



## 6 FREESTANDING TU



# ELLA BONUS & OTHER ELEVATIONS





QUALITY MEETS INNOVATION

MasterCraftBuilderGroup.com