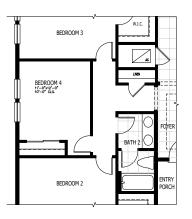

# ELLA FLOOR PLAN OPTIONS

#### BEDROOM

1

#### BATHROOM 3

3

4

#### **3** POWDER BATHROOM

4 BEDROOM 5 & BATHROOM 3 & 4

5 LANAI SLIDING DOOR