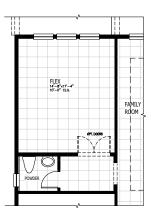

# ELLA FLOOR PLAN OPTIONS

## 2 POCKET OFFICE

#### **3** POWDER BATHROOM

4 BEDROOM 5 & BATHROOM 3 & 4

5 LANAI SLIDING DOOR