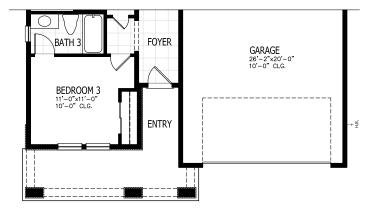

# TOCOI







# TOCOI COASTAL





# TOCOI CRAFTSMAN

## TOCOI COASTAL

### FIRST FLOOR





In the interest of continuous product improvements and to meet changing market conditions, MasterCraft Builder Group reserves the right to modify floor plans, exterior elevations, specifications, features, prices and product types without prior notice or obligation. Some features may vary from plan to plan. All plans, elevation renderings, and artist's conceptions are not necessarily to scale. All square footages are approximate. Window size, type and location may vary with each elevation. 07/19/2024

# TOCOI FLOOR PLAN OPTIONS

ATTIC STORAGE

1

2 BONUS ROOM

### MAIN FLOOR















# TOCOI OTHER ELEVATIONS

E CRAFTSMAN



### E FARMHOUSE





QUALITY MEETS INNOVATION

MasterCraftBuilderGroup.com