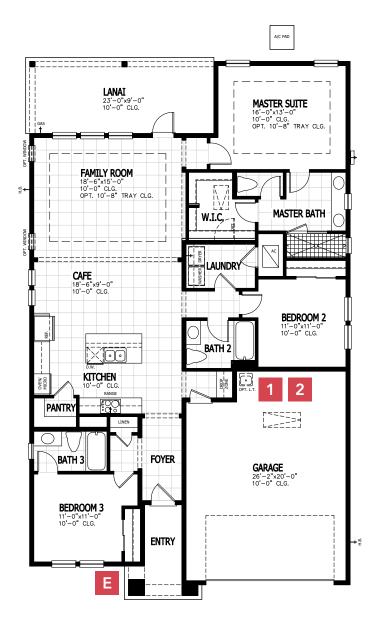

### FIRST FLOOR

In the interest of continuous product improvements and to meet changing market conditions, MasterCraft Builder Group reserves the right to modify floor plans, exterior elevations, specifications, features, prices and product types without prior notice or obligation. Some features may vary from plan to plan. All plans, elevation renderings, and artist's conceptions are not necessarily to scale. All square footages are approximate. Window size, type and location may vary with each elevation. 07/19/2024

### MAIN FLOOR