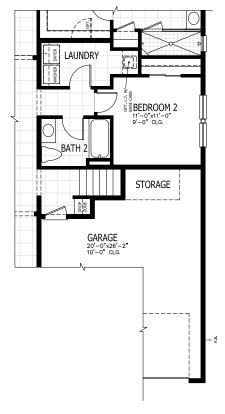

# TOCOI







# TOCOI COASTAL





# TOCOI CRAFTSMAN

## TOCOI COASTAL

### FIRST FLOOR





In the interest of continuous product improvements and to meet changing market conditions, MasterCraft Builder Group reserves the right to modify floor plans, exterior elevations, specifications, features, prices and product types without prior notice or obligation. Some features may vary from plan to plan. All plans, elevation renderings, and artist's conceptions are not necessarily to scale. All square footages are approximate. Window size, type and location may vary with each elevation. 07/19/2024

# TOCOI FLOOR PLAN OPTIONS

ATTIC STORAGE

1

2 BONUS ROOM

### MAIN FLOOR















# TOCOI OTHER ELEVATIONS

E CRAFTSMAN



### E FARMHOUSE





QUALITY MEETS INNOVATION

MasterCraftBuilderGroup.com