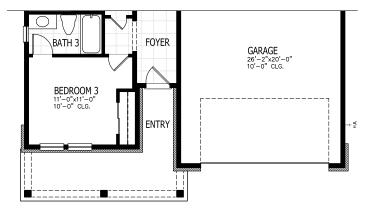

# TOCOI







# TOCOI COASTAL





# TOCOI CRAFTSMAN

## TOCOI COASTAL

### FIRST FLOOR





In the interest of continuous product improvements and to meet changing market conditions, MasterCraft Builder Group reserves the right to modify floor plans, exterior elevations, specifications, features, prices and product types without prior notice or obligation. Some features may vary from plan to plan. All plans, elevation renderings, and artist's conceptions are not necessarily to scale. All square footages are approximate. Window size, type and location may vary with each elevation. 07/19/2024

# TOCOI FLOOR PLAN OPTIONS

ATTIC STORAGE

1

2 BONUS ROOM

### MAIN FLOOR















# TOCOI OTHER ELEVATIONS

E CRAFTSMAN



### E FARMHOUSE





QUALITY MEETS INNOVATION

MasterCraftBuilderGroup.com