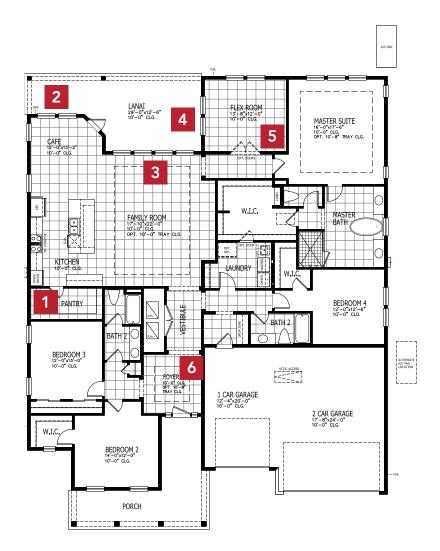

### FIRST FLOOR

In the interest of continuous product improvements and to meet changing market conditions, MasterCraft Builder Group reserves the right to modify floor plans, exterior elevations, specifications, features, prices and product types without prior notice or obligation. Some features may vary from plan to plan. All plans, elevation renderings, and artist's conceptions are not necessarily to scale. All square footages are approximate. Window size, type and location may vary with each elevation. 04/17/2023