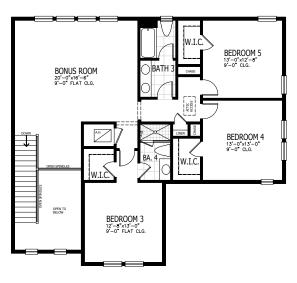

## KASIE COASTAL

FIRST FLOOR SECOND FLOO

| 5 BEDROOMS     | 4-4.5 BATHROOMS       |
|----------------|-----------------------|
| 3-4 CAR GARAGE | 3996-4186 SQUARE FEET |

In the interest of continuous product improvements and to meet changing market conditions, MasterCraft Builder Group reserves the right to modify floor plans, exterior elevations, specifications, features, prices and product types without prior notice or obligation. Some features may vary from plan to plan. All plans, elevation renderings, and artist's conceptions are not necessarily to scale. All square footages are approximate. Window size, type and location may vary with each elevation. 06/01/2022