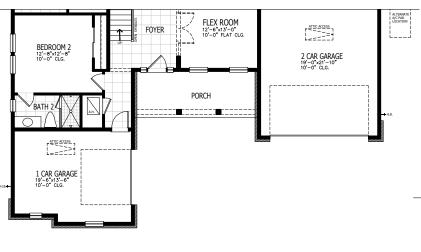

## KASIE COASTAL

FIRST FLOOR SECOND FLOO

| 5 BEDROOMS     | 4-4.5 BATHROOMS       |
|----------------|-----------------------|
| 3-4 CAR GARAGE | 3996-4186 SQUARE FEET |

In the interest of continuous product improvements and to meet changing market conditions, MasterCraft Builder Group reserves the right to modify floor plans, exterior elevations, specifications, features, prices and product types without prior notice or obligation. Some features may vary from plan to plan. All plans, elevation renderings, and artist's conceptions are not necessarily to scale. All square footages are approximate. Window size, type and location may vary with each elevation. 06/01/2022