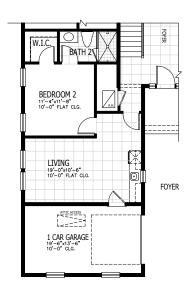

## KASIE FLOOR PLAN OPTIONS

1 4 CAR GARAGE

2 SLIDING GLASS DOO

3

SHOWER AT POOL BATH

4 MULTI-GENERATIONAL SUITE

5

**POCKET OFFICE** 