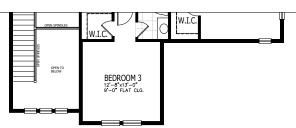

## KASIE COASTAL

FIRST FLOOR SECOND FLOO

| 5 BEDROOMS     | 4-4.5 BATHROOMS       |
|----------------|-----------------------|
| 3-4 CAR GARAGE | 3996-4186 SQUARE FEET |

In the interest of continuous product improvements and to meet changing market conditions, MasterCraft Builder Group reserves the right to modify floor plans, exterior elevations, specifications, features, prices and product types without prior notice or obligation. Some features may vary from plan to plan. All plans, elevation renderings, and artist's conceptions are not necessarily to scale. All square footages are approximate. Window size, type and location may vary with each elevation. 06/01/2022