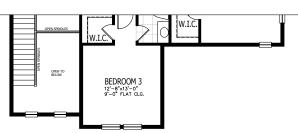

## KASIE COASTAL

FIRST FLOOR SECOND FLOO

| 5 BEDROOMS     | 4-4.5 BATHROOMS       |
|----------------|-----------------------|
| 3-4 CAR GARAGE | 3996-4186 SQUARE FEET |

In the interest of continuous product improvements and to meet changing market conditions, MasterCraft Builder Group reserves the right to modify floor plans, exterior elevations, specifications, features, prices and product types without prior notice or obligation. Some features may vary from plan to plan. All plans, elevation renderings, and artist's conceptions are not necessarily to scale. All square footages are approximate. Window size, type and location may vary with each elevation. 06/01/2022