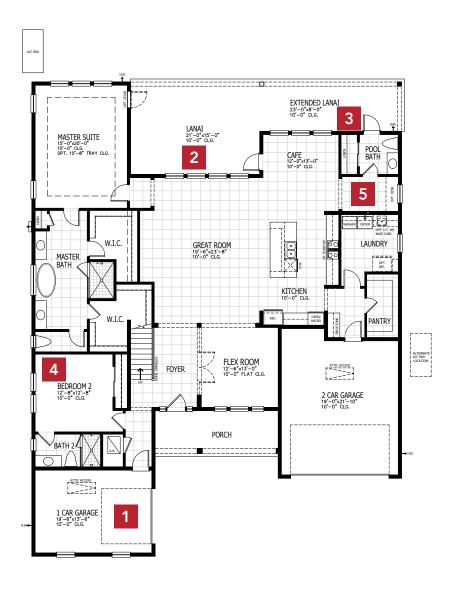

## KASIE FLOOR PLAN OPTIONS

1 4 CAR GARAGE

2 SLIDING GLASS DOO

3

SHOWER AT POOL BATH

4 MULTI-GENERATIONAL SUITE

5

**POCKET OFFICE** 

ADDS 190 SQUARE FEET