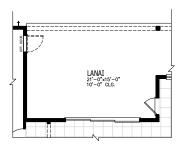

## KASIE FLOOR PLAN OPTIONS

1 4 CAR GARAGE

2 SLIDING GLASS DOO

3

SHOWER AT POOL BATH

4 MULTI-GENERATIONAL SUITE

5

**POCKET OFFICE** 

ADDS 190 SQUARE FEET