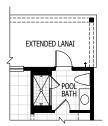

## KASIE FLOOR PLAN OPTIONS

1 4 CAR GARAGE

2 SLIDING GLASS DOO

3

SHOWER AT POOL BATH

4 MULTI-GENERATIONAL SUITE

5

**POCKET OFFICE** 