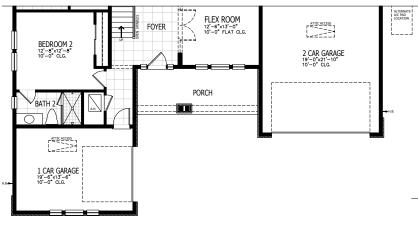

## KASIE FLOOR PLAN OPTIONS

1 4 CAR GARAGE

2 SLIDING GLASS DOO

3

SHOWER AT POOL BATH

4 MULTI-GENERATIONAL SUITE

5

**POCKET OFFICE** 