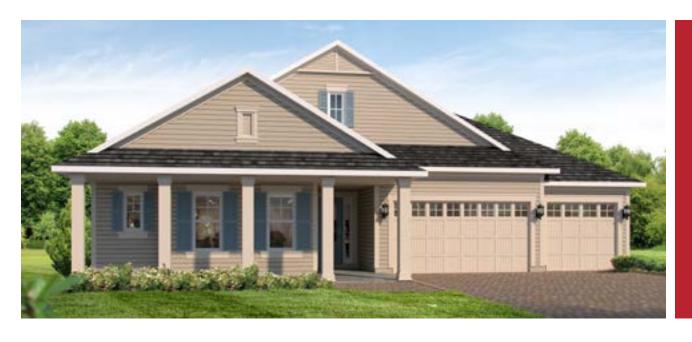

## TANNER

• MASTERCRAFT •

## TANNER COASTAL

| 3-5 BEDROOMS | 2.5-4 BATHROOMS         |
|--------------|-------------------------|
| 3 CAR GARAGE | 2,853-3,631 SQUARE FEET |

In the interest of continuous product improvements and to meet changing market conditions, MasterCraft Builder Group reserves the right to modify floor plans, exterior elevations, specifications, features, prices and product types without prior notice or obligation. Some features may vary from plan to plan. All plans, elevation renderings, and artist's conceptions are not necessarily to scale. All square footages are approximate. Window size, type and location may vary with each elevation. 06/01/2022