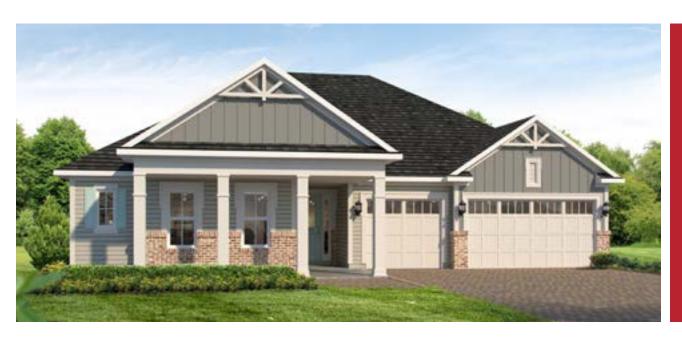

## TANNER

• MASTERCRAFT •

## TANNER COASTAL

| 3-5 BEDROOMS | 2.5-4 BATHROOMS         |
|--------------|-------------------------|
| 3 CAR GARAGE | 2,853-3,631 SQUARE FEET |

In the interest of continuous product improvements and to meet changing market conditions, MasterCraft Builder Group reserves the right to modify floor plans, exterior elevations, specifications, features, prices and product types without prior notice or obligation. Some features may vary from plan to plan. All plans, elevation renderings, and artist's conceptions are not necessarily to scale. All square footages are approximate. Window size, type and location may vary with each elevation. 06/01/2022