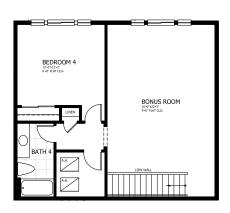

## TANNER FLOOR PLAN OPTIONS

1 BEDROOM 4

2 BONUS ROOM

BEDROOM 4

Literatory

Order

PANTRY

Cont.

See = = 1

ORD.

PANTRY

ORT.

ORT.

ADDS 778 SQUARE FEET

FIRST FLOOR

SECOND FLOOR