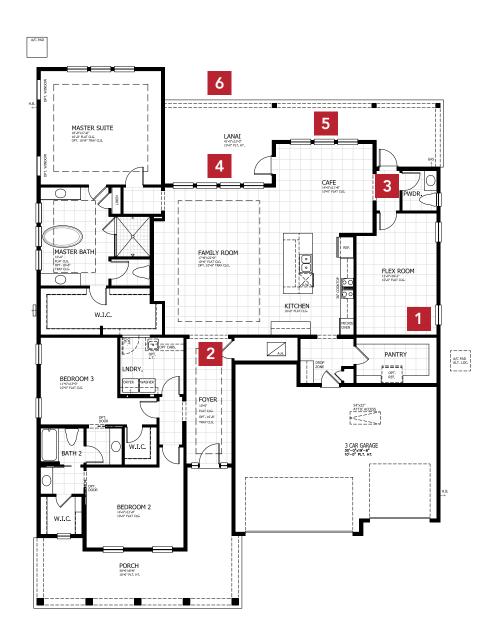

## TANNER COASTAL

| 3-5 BEDROOMS | 2.5-4 BATHROOMS         |
|--------------|-------------------------|
| 3 CAR GARAGE | 2,853-3,631 SQUARE FEET |

In the interest of continuous product improvements and to meet changing market conditions, MasterCraft Builder Group reserves the right to modify floor plans, exterior elevations, specifications, features, prices and product types without prior notice or obligation. Some features may vary from plan to plan. All plans, elevation renderings, and artist's conceptions are not necessarily to scale. All square footages are approximate. Window size, type and location may vary with each elevation. 06/01/2022

3 BATHROOM 3

4 SLIDING DOOR FAMILY ROOM

5 SLIDING DOOR CAFE

6 EXTENDED LANAI

Ε

FARMHOUSE