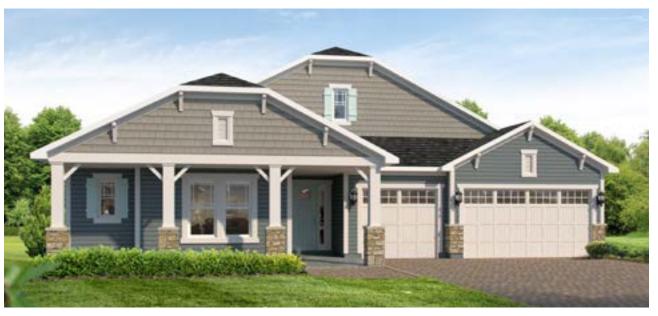

## TANNER

• MASTERCRAFT •

## TANNER COASTAL

| 3-5 BEDROOMS | 2.5-4 BATHROOMS         |
|--------------|-------------------------|
| 3 CAR GARAGE | 2,853-3,631 SQUARE FEET |

In the interest of continuous product improvements and to meet changing market conditions, MasterCraft Builder Group reserves the right to modify floor plans, exterior elevations, specifications, features, prices and product types without prior notice or obligation. Some features may vary from plan to plan. All plans, elevation renderings, and artist's conceptions are not necessarily to scale. All square footages are approximate. Window size, type and location may vary with each elevation. 06/01/2022