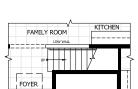

## TANNER FLOOR PLAN OPTIONS

1 BEDROOM 4

2 BONUS ROOM

BEDROOM 4

Literatory

Order

PANTRY

Cont.

See = = 1

ORD.

PANTRY

ORT.

ORT.

ADDS 778 SQUARE FEET

FIRST FLOOR

SECOND FLOOR