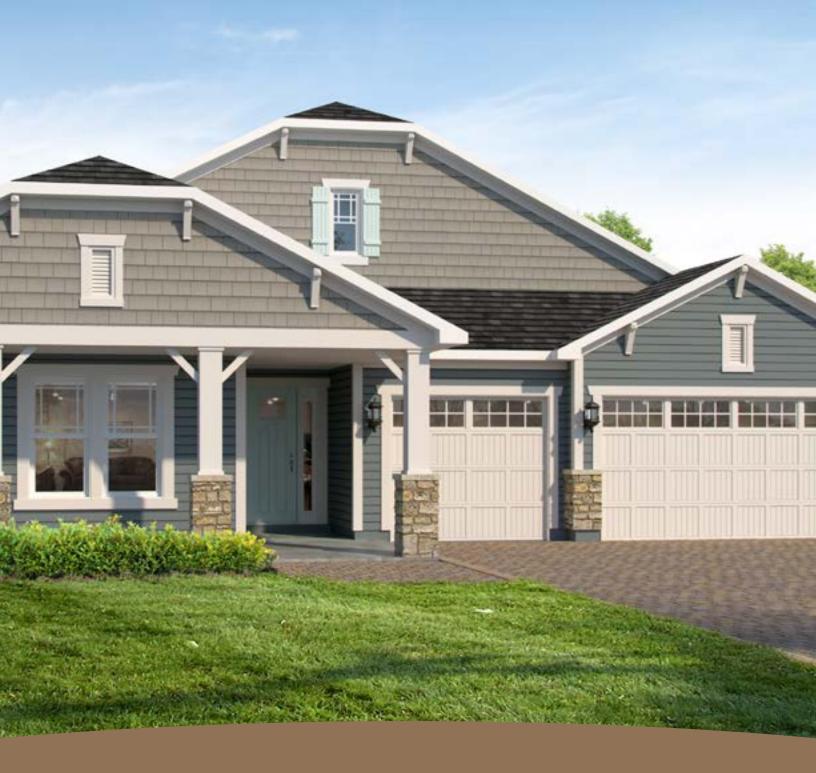

## TANNER

• MASTERCRAFT •

## TANNER COASTAL

| 3-5 BEDROOMS | 2.5-4 BATHROOMS         |
|--------------|-------------------------|
| 3 CAR GARAGE | 2,853-3,631 SQUARE FEET |

In the interest of continuous product improvements and to meet changing market conditions, MasterCraft Builder Group reserves the right to modify floor plans, exterior elevations, specifications, features, prices and product types without prior notice or obligation. Some features may vary from plan to plan. All plans, elevation renderings, and artist's conceptions are not necessarily to scale. All square footages are approximate. Window size, type and location may vary with each elevation. 06/01/2022