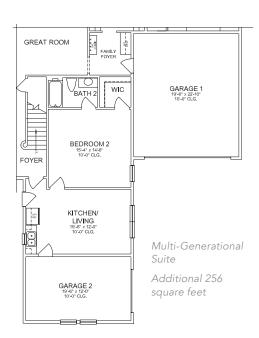

#### FLOOR PLAN OPTIONS

Pocket Office

Pet Room

Messy Kitchen

Power Pantry

2 ADDITIONAL POOL BATH

3 STUDY/DEN

4 GARAGE