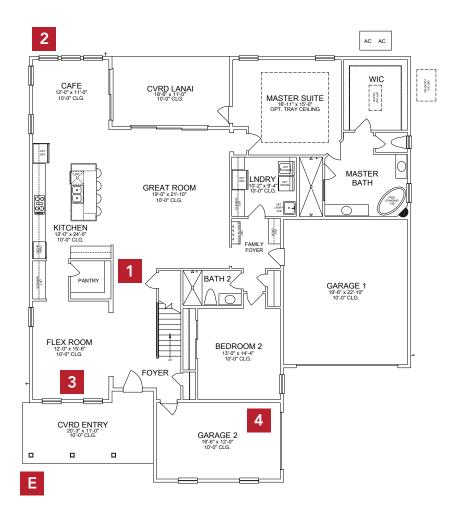

#### FIRST FLOOR

### **BASE INFORMATION**

- 5 BEDROOMS
- 4 BATHROOMS
- 3 CAR GARAGE
- 3,868 SQUARE FEET

In the interest of continuous product improvements and to meet changing market conditions, MasterCraft Builder Group reserves the right to modify floor plans, exterior elevations, specifications, features, prices and product types without prior notice or obligation. Some features may vary from plan to plan. All plans, elevation renderings, and artist's conceptions are not necessarily to scale. All square footages are approximate. Window size, type and location may vary with each elevation.

#### FLOOR PLAN OPTIONS

Pocket Office

Pet Room

Messy Kitchen

Power Pantry

2 ADDITIONAL POOL BATH

3 STUDY/DEN

4 GARAGE