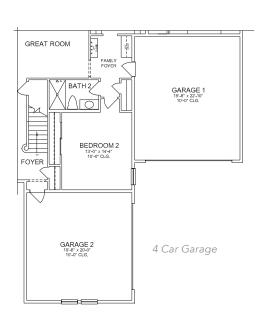

#### FLOOR PLAN OPTIONS

Pocket Office

Pet Room

Messy Kitchen

Power Pantry

2 ADDITIONAL POOL BATH

3 STUDY/DEN

4 GARAGE