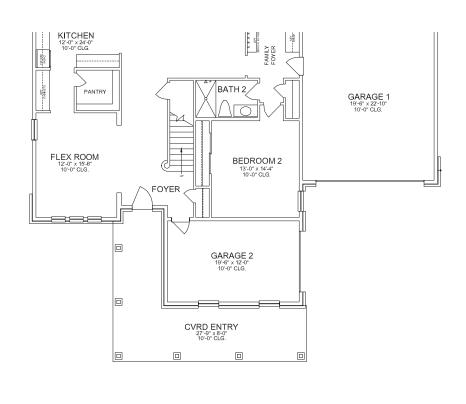

MATION**

- 5 BEDROOMS
- 4 BATHROOMS
- 3 CAR GARAGE
- 3,868 SQUARE FEET

In the interest of continuous product improvements and to meet changing market conditions, MasterCraft Builder Group reserves the right to modify floor plans, exterior elevations, specifications, features, prices and product types without prior notice or obligation. Some features may vary from plan to plan. All plans, elevation renderings, and artist's conceptions are not necessarily to scale. All square footages are approximate. Window size, type and location may vary with each elevation.

#### SECOND FLOOR



#### FLOOR PLAN OPTIONS





Pocket Office



Pet Room



Messy Kitchen



Power Pantry

2 ADDITIONAL POOL BATH



3 STUDY/DEN



4 GARAGE





## OTHER ELEVATIONS

#### **E** BUNGALOW



#### **E** FARMHOUSE