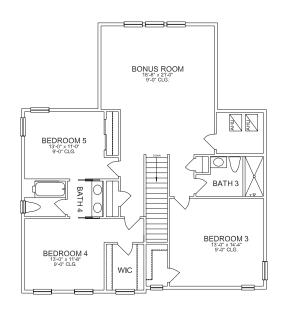

#### SECOND FLOOR

### **BASE INFORMATION**

- 5 BEDROOMS
- 4 BATHROOMS
- 3 CAR GARAGE
- 3,868 SQUARE FEET

In the interest of continuous product improvements and to meet changing market conditions, MasterCraft Builder Group reserves the right to modify floor plans, exterior elevations, specifications, features, prices and product types without prior notice or obligation. Some features may vary from plan to plan. All plans, elevation renderings, and artist's conceptions are not necessarily to scale. All square footages are approximate. Window size, type and location may vary with each elevation.