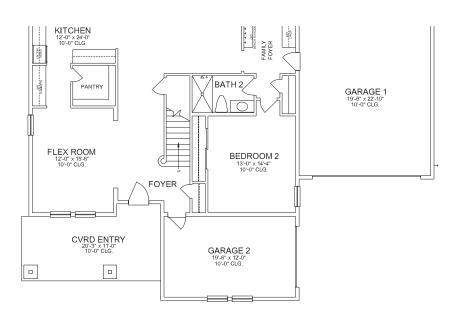

LOOR



### **BASE INFORMATION**

- 5 BEDROOMS
- 4 BATHROOMS
- 3 CAR GARAGE
- 3,868 SQUARE FEET

In the interest of continuous product improvements and to meet changing market conditions, MasterCraft Builder Group reserves the right to modify floor plans, exterior elevations, specifications, features, prices and product types without prior notice or obligation. Some features may vary from plan to plan. All plans, elevation renderings, and artist's conceptions are not necessarily to scale. All square footages are approximate. Window size, type and location may vary with each elevation.

#### SECOND FLOOR



#### FLOOR PLAN OPTIONS





Pocket Office



Pet Room



Messy Kitchen



Power Pantry

2 ADDITIONAL POOL BATH



3 STUDY/DEN



4 GARAGE





## OTHER ELEVATIONS

#### **E** BUNGALOW



#### **E** FARMHOUSE