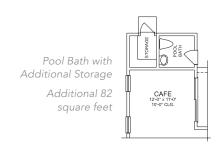

#### FLOOR PLAN OPTIONS

Pocket Office

Pet Room

Messy Kitchen

Power Pantry

2 ADDITIONAL POOL BATH

3 STUDY/DEN

4 GARAGE