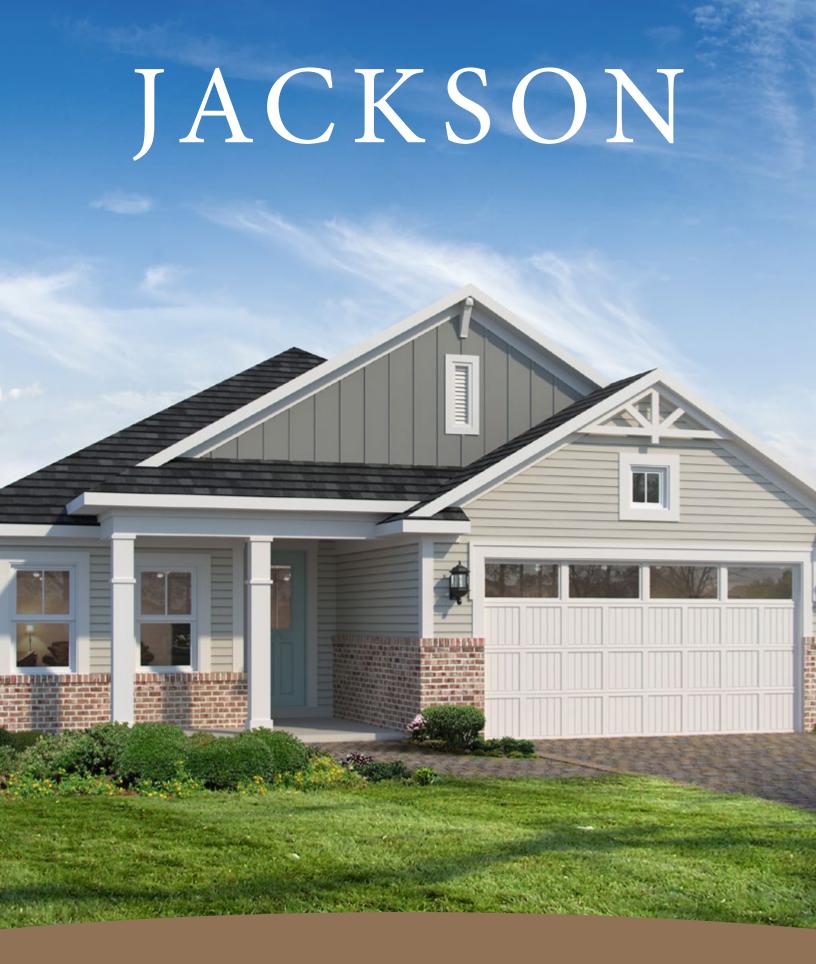

## JACKSON COASTAL

## FIRST FLOOR

| 3 BEDROOMS     | 2 BATHROOMS      |
|----------------|------------------|
| 2-3 CAR GARAGE | 2001 SQUARE FEET |

In the interest of continuous product improvements and to meet changing market conditions, MasterCraft Builder Group reserves the right to modify floor plans, exterior elevations, specifications, features, prices and product types without prior notice or obligation. Some features may vary from plan to plan. All plans, elevation renderings, and artist's conceptions are not necessarily to scale. All square footages are approximate. Window size, type and location may vary with each elevation. 10/20/2022