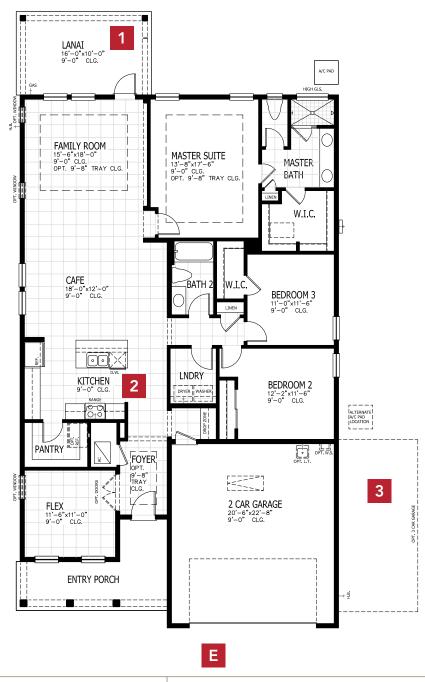

## FIRST FLOOR

| 3 BEDROOMS     | 2 BATHROOMS      |
|----------------|------------------|
| 2-3 CAR GARAGE | 2001 SQUARE FEET |

In the interest of continuous product improvements and to meet changing market conditions, MasterCraft Builder Group reserves the right to modify floor plans, exterior elevations, specifications, features, prices and product types without prior notice or obligation. Some features may vary from plan to plan. All plans, elevation renderings, and artist's conceptions are not necessarily to scale. All square footages are approximate. Window size, type and location may vary with each elevation. 10/20/2022

## JACKSON FLOOR PLAN OPTIONS

1 EXTENDED LANAI

3 GOURMET KITCHE

2 3 CAR GARAGE