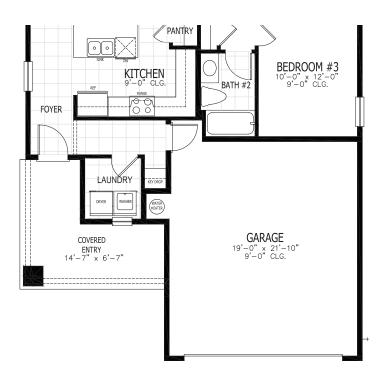

n. Some features may vary from plan to plan. All plans, elevation renderings, and artist's conceptions are not necessarily to scale. All square footages are approximate. Window size, type and location may vary with each elevation.

#### FLOOR PLAN OPTIONS

DEN

12'-6" x 10'-0"

BEDROOM #3

12'-6" x 10'-0"

Den

## FINISHED BY CRAFTSMAN

As a homebuilder and developer with higher standards, our homes and communities are thoughtfully designed and tailored to meet the needs of our future residents in both comfort and enjoyment. Our floor plans have pre-designed structural options in order to easily allow you the flexibility to personalize your home to suit your lifestyle—not our logistics. Please contact us today to discuss your particular needs.

#### OTHER ELEVATIONS

#### **E** CRAFTSMAN



#### **E** VICTORIAN FARMHOUSE