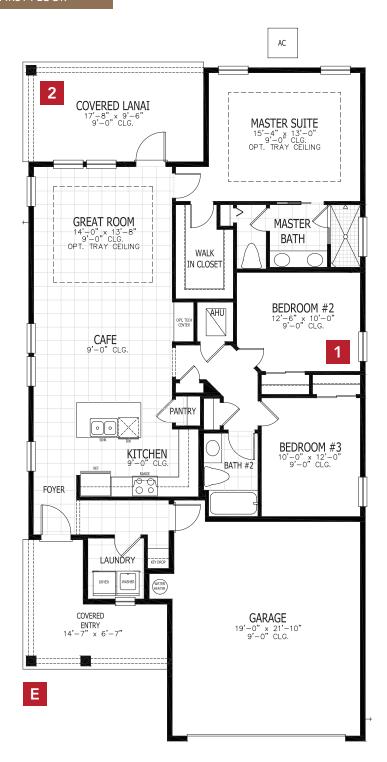

#### FIRST FLOOR

# BASE INFORMATION 3 BEDROOMS 2 BATHROOMS 2 CAR GARAGE 1,462 SQUARE FEET

In the interest of continuous product improvements and to meet changing market conditions, MasterCraft Builder Group reserves the right to modify floor plans, exterior elevations, specifications, features, prices and product types without prior notice or obligation. Some features may vary from plan to plan. All plans, elevation renderings, and artist's conceptions are not necessarily to scale. All square footages are approximate. Window size, type and location may vary with each elevation.

#### FLOOR PLAN OPTIONS

DEN

12'-6" x 10'-0"

BEDROOM #3

12'-6" x 10'-0"

Den