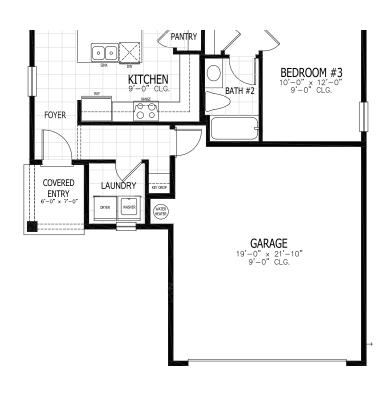

n to plan. All plans, elevation renderings, and artist's conceptions are not necessarily to scale. All square footages are approximate. Window size, type and location may vary with each elevation.

#### FLOOR PLAN OPTIONS

DEN

12'-6" x 10'-0"

BEDROOM #3

12'-6" x 10'-0"

Den

## FINISHED BY CRAFTSMAN

As a homebuilder and developer with higher standards, our homes and communities are thoughtfully designed and tailored to meet the needs of our future residents in both comfort and enjoyment. Our floor plans have pre-designed structural options in order to easily allow you the flexibility to personalize your home to suit your lifestyle—not our logistics. Please contact us today to discuss your particular needs.

#### OTHER ELEVATIONS

#### **E** CRAFTSMAN



#### **E** VICTORIAN FARMHOUSE