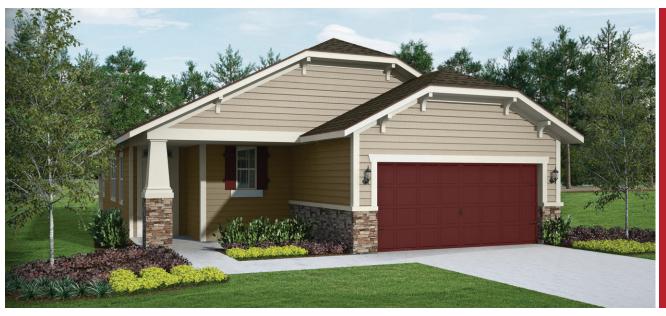

### • MASTERCRAFT •







#### ATLANTIC COASTAL

#### FIRST FLOOR



# BASE INFORMATION 3 BEDROOMS 2 BATHROOMS 2 CAR GARAGE 1,462 SQUARE FEET

In the interest of continuous product improvements and to meet changing market conditions, MasterCraft Builder Group reserves the right to modify floor plans, exterior elevations, specifications, features, prices and product types without prior notice or obligation. Some features may vary from plan to plan. All plans, elevation renderings, and artist's conceptions are not necessarily to scale. All square footages are approximate. Window size, type and location may vary with each elevation.

#### FLOOR PLAN OPTIONS

DEN

12'-6" x 10'-0"

BEDROOM #3

12'-6" x 10'-0"

Den

## FINISHED BY CRAFTSMAN

As a homebuilder and developer with higher standards, our homes and communit