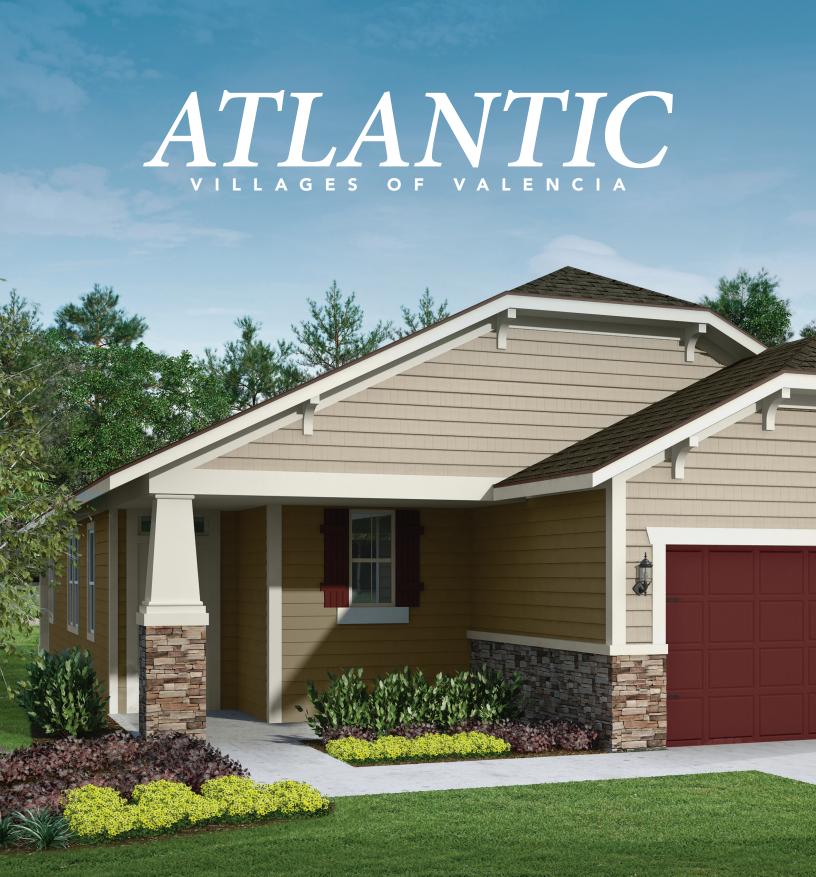

### • MASTERCRAFT •







#### ATLANTIC COASTAL

#### FIRST FLOOR



# BASE INFORMATION 3 BEDROOMS 2 BATHROOMS 2 CAR GARAGE 1,462 SQUARE FEET

In the interest of continuous product improvements and to meet changing market conditions, MasterCraft Builder Group reserves the right to modify floor plans, exterior elevations, specifications, features, prices and product types without prior notice or obligation. Some features may vary from plan to plan. All plans, elevation renderings, and artist's conceptions are not necessarily to scale. All square footages are approximate. Window size, type and location may vary with each elevation.

#### FLOOR PLAN OPTIONS

DEN

12'-6" x 10'-0"

BEDROOM #3

12'-6" x 10'-0"

Den

## FINISHED BY CRAFTSMAN

As a homebuilder and developer with higher standard