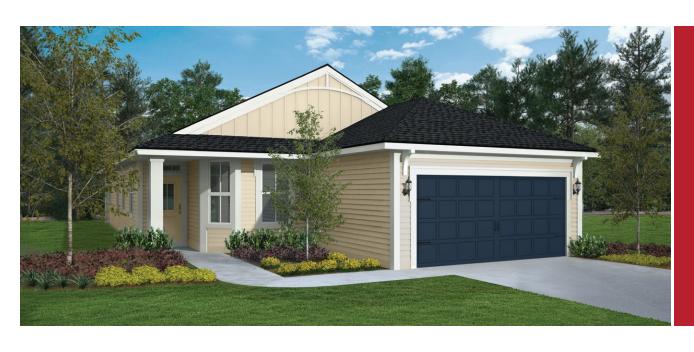

• MASTERCRAFT •







# NEPTUNE COASTAL

## FIRST FLOOR



# BASE INFORMATION 3 BEDROOMS 2 BATHROOMS 2 CAR GARAGE 1,786 SQUARE FEET

In the interest of continuous product improvements and to meet changing market conditions, MasterCraft Builder Group reserves the right to modify floor plans, exterior elevations, specifications, features, prices and product types without prior notice or obligation. Some features may vary from plan to plan. All plans, elevation renderings, and artist's conceptions are not necessarily to scale. All square footages are approximate. Window size, type and location may vary with each elevation.

## FLOOR PLAN OPTIONS



# FINISHED BY CRAFTSMAN

As a homebuilder and developer with higher standards, our homes and communities are thoughtfully designed and tailored to meet the needs of o