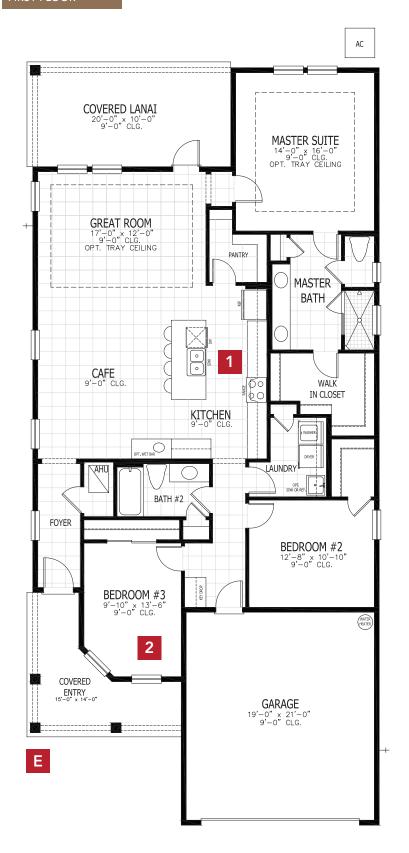

## FIRST FLOOR

# BASE INFORMATION 3 BEDROOMS 2 BATHROOMS 2 CAR GARAGE 1,786 SQUARE FEET

In the interest of continuous product improvements and to meet changing market conditions, MasterCraft Builder Group reserves the right to modify floor plans, exterior elevations, specifications, features, prices and product types without prior notice or obligation. Some features may vary from plan to plan. All plans, elevation renderings, and artist's conceptions are not necessarily to scale. All square footages are approximate. Window size, type and location may vary with each elevation.