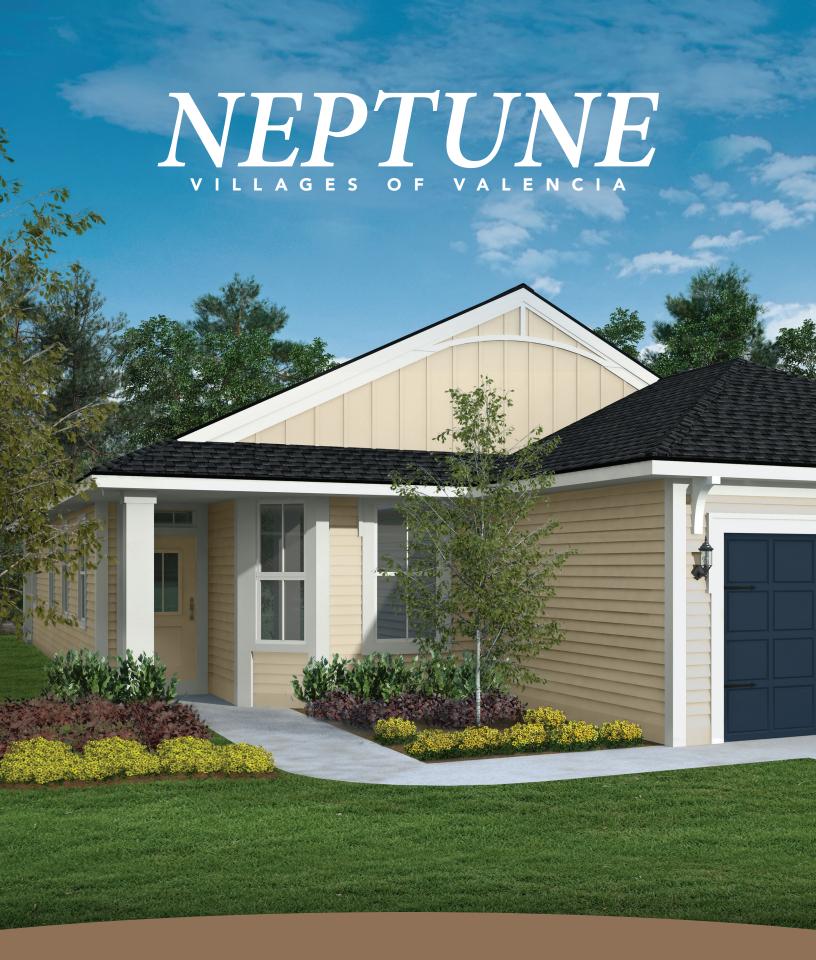

# NEPTUNE COASTAL

# BASE INFORMATION 3 BEDROOMS 2 BATHROOMS 2 CAR GARAGE 1,786 SQUARE FEET

In the interest of continuous product improvements and to meet changing market conditions, MasterCraft Builder Group reserves the right to modify floor plans, exterior elevations, specifications, features, prices and product types without prior notice or obligation. Some features may vary from plan to plan. All plans, elevation renderings, and artist's conceptions are not necessarily to scale. All square footages are approximate. Window size, type and location may vary with each elevation.