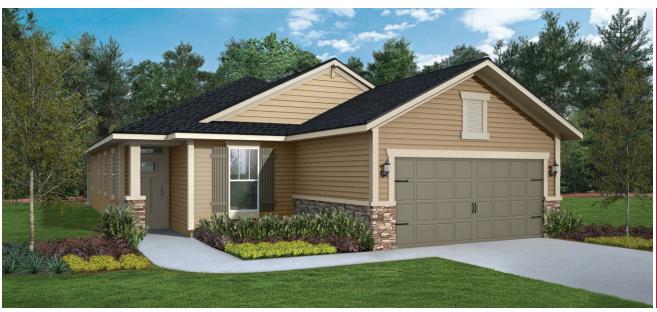

• MASTERCRAFT •







# NEPTUNE COASTAL

## FIRST FLOOR



# BASE INFORMATION 3 BEDROOMS 2 BATHROOMS 2 CAR GARAGE 1,786 SQUARE FEET

In the interest of continuous product improvements and to meet changing market conditions, MasterCraft Builder Group reserves the right to modify floor plans, exterior elevations, specifications, features, prices and product types without prior notice or obligation. Some features may vary from plan to plan. All plans, elevation renderings, and artist's conceptions are not necessarily to scale. All square footages are approximate. Window size, type and location may vary with each elevation.

## FLOOR PLAN OPTIONS



# FINISHED BY CRAFTSMAN

As a homebuilder and developer with higher standards, our homes and communities are thoughtfully designed and tailored to meet the needs of