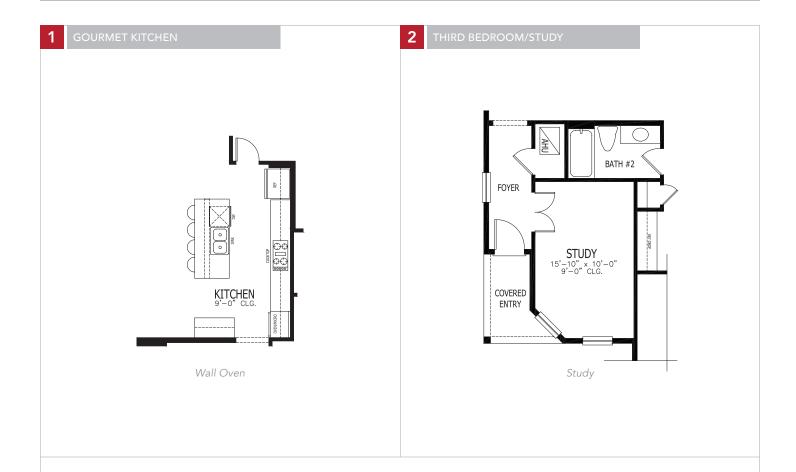

• MASTERCRAFT •







# NEPTUNE COASTAL

## FIRST FLOOR



# BASE INFORMATION 3 BEDROOMS 2 BATHROOMS 2 CAR GARAGE 1,786 SQUARE FEET

In the interest of continuous product improvements and to meet changing market conditions, MasterCraft Builder Group reserves the right to modify floor plans, exterior elevations, specifications, features, prices and product types without prior notice or obligation. Some features may vary from plan to plan. All plans, elevation renderings, and artist's conceptions are not necessarily to scale. All square footages are approximate. Window size, type and location may vary with each elevation.

## FLOOR PLAN OPTIONS



# FINISHED BY CRAFTSMAN

As a homebuilder and developer with higher standards, our homes and communities are thoughtfully designed and tailored to meet the needs of our future residents in both comfort and enjoyment. Our floor plans have pre-designed structural options in order to easily allow you the flexibility to personalize your home to suit your lifestyle—not our logistics. Please contact us today to discuss your particular needs.

# OTHER ELEVATIONS

## **E** CRAFTSMAN



## **E** VICTORIAN FARMHOUSE