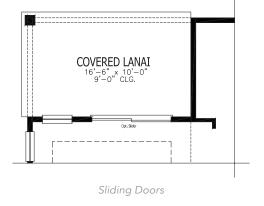

# FLOOR PLAN OPTIONS

1 COVERED LANAL

2 GOLIRMET KITCHEN

4 DINING/STUD

3 GARAGE ENTRANCE