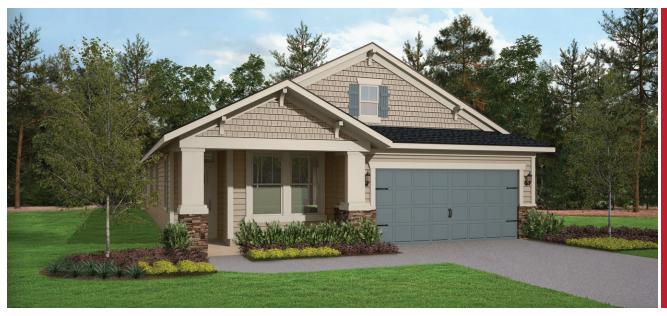

• MASTERCRAFT •







# VILANO COASTAL

## FIRST FLOOR



# BASE INFORMATION 3 BEDROOMS 2 BATHROOMS 2 CAR GARAGE 2,016 SQUARE FEET

In the interest of continuous product improvements and to meet changing market conditions, MasterCraft Builder Group reserves the right to modify floor plans, exterior elevations, specifications, features, prices and product types without prior notice or obligation. Some features may vary from plan to plan. All plans, elevation renderings, and artist's conceptions are not necessarily to scale. All square footages are approximate. Window size, type and location may vary with each elevation.

# FLOOR PLAN OPTIONS

1 COVERED LANAL



2 GOLIRMET KITCHEN



4 DINING/STUD

3 GARAGE ENTRANCE





# OTHER ELEVATIONS

# **E** CRAFTSMAN



## **E** VICTORIAN FARMHOUSE