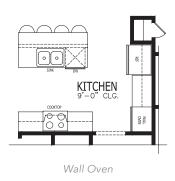

# FLOOR PLAN OPTIONS

1 COVERED LANAL

2 GOLIRMET KITCHEN

4 DINING/STUD

3 GARAGE ENTRANCE