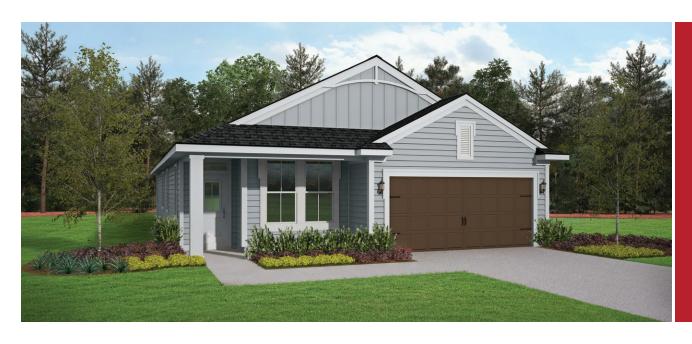

• MASTERCRAFT •







# VILANO COASTAL

## FIRST FLOOR



# BASE INFORMATION 3 BEDROOMS 2 BATHROOMS 2 CAR GARAGE 2,016 SQUARE FEET

In the interest of continuous product improvements and to meet changing market conditions, MasterCraft Builder Group reserves the right to modify floor plans, exterior elevations, specifications, features, prices and product types without prior notice or obligation. Some features may vary from plan to plan. All plans, elevation renderings, and artist's conceptions are not necessarily to scale. All square footages are approximate. Window size, type and location may vary with each elevation.

# FLOOR PLAN OPTIONS

1 COVERED LANAL



2 GOLIRMET KITCHEN



4 DINING/STUD

3 GARAGE ENTRANCE





# OTHER ELEVATIONS

# **E** CRAFTSMAN



## **E** VICTORIAN FARMHOUSE