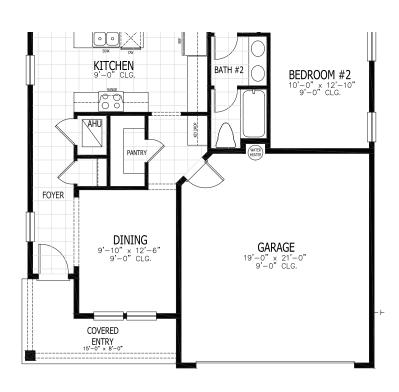

## FIRST FLOOR

# BASE INFORMATION 3 BEDROOMS 2 BATHROOMS 2 CAR GARAGE 2,016 SQUARE FEET

In the interest of continuous product improvements and to meet changing market conditions, MasterCraft Builder Group reserves the right to modify floor plans, exterior elevations, specifications, features, prices and product types without prior notice or obligation. Some features may vary from plan to plan. All plans, elevation renderings, and artist's conceptions are not necessarily to scale. All square footages are approximate. Window size, type and location may vary with each elevation.