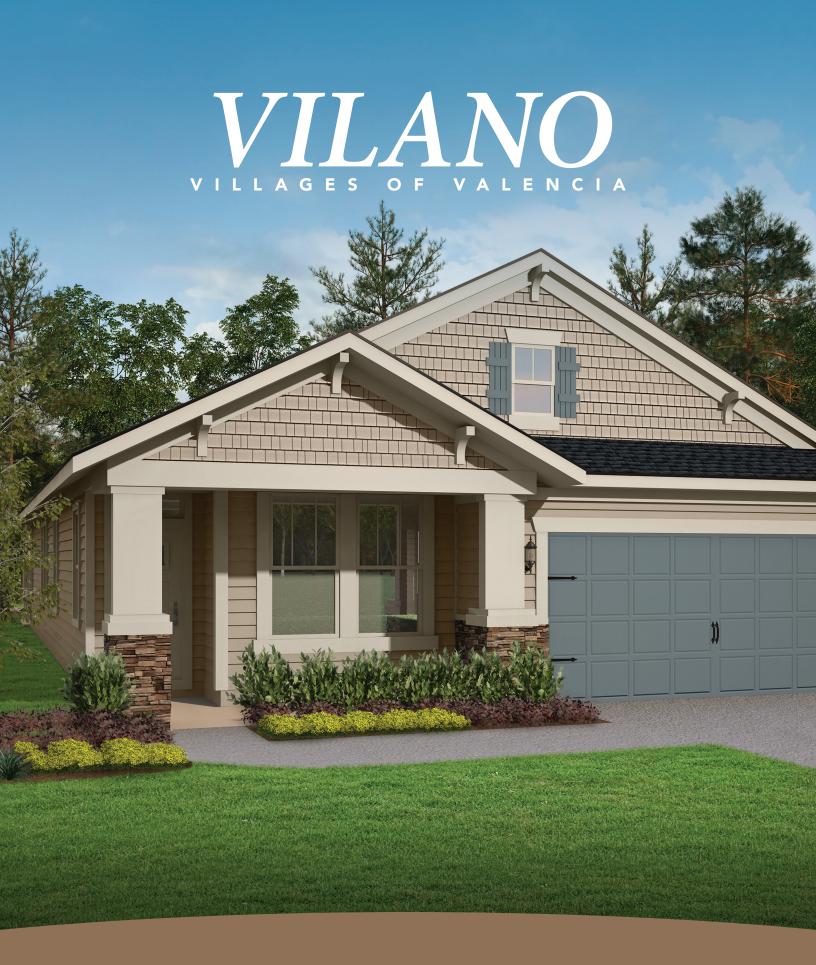

• MASTERCRAFT •







# VILANO COASTAL

## FIRST FLOOR



# BASE INFORMATION 3 BEDROOMS 2 BATHROOMS 2 CAR GARAGE 2,016 SQUARE FEET

In the interest of continuous product improvements and to meet changing market conditions, MasterCraft Builder Group reserves the right to modify floor plans, exterior elevations, specifications, features, prices and product types without prior notice or obligation. Some features may vary from plan to plan. All plans, elevation renderings, and artist's conceptions are not necessarily to scale. All square footages are approximate. Window size, type and location may vary with each elevation.

# FLOOR PLAN OPTIONS

1 COVERED LANAL



2 GOLIRMET KITCHEN



4 DINING/STUD

3 GARAGE ENTRANCE





# OTHER ELEVATIONS

# **E** CRAFTSMAN



## **E** VICTORIAN FARMHOUS