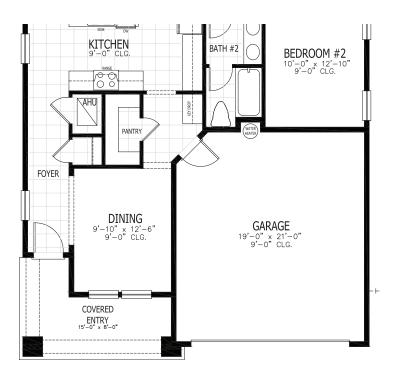

## FIRST FLOOR

# BASE INFORMATION 3 BEDROOMS 2 BATHROOMS 2 CAR GARAGE 2,016 SQUARE FEET

In the interest of continuous product improvements and to meet changing market conditions, MasterCraft Builder Group reserves the right to modify floor plans, exterior elevations, specifications, features, prices and product types without prior notice or obligation. Some features may vary from plan to plan. All plans, elevation renderings, and artist's conceptions are not necessarily to scale. All square footages are approximate. Window size, type and location may vary with each elevation.