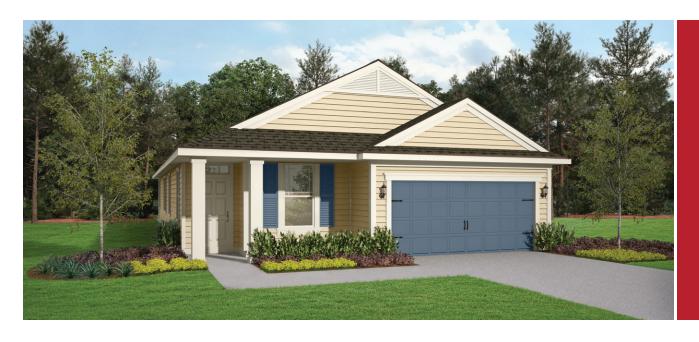

• MASTERCRAFT •







# VILANO COASTAL

## FIRST FLOOR



# BASE INFORMATION 3 BEDROOMS 2 BATHROOMS 2 CAR GARAGE 2,016 SQUARE FEET

In the interest of continuous product improvements and to meet changing market conditions, MasterCraft Builder Group reserves the right to modify floor plans, exterior elevations, specifications, features, prices and product types without prior notice or obligation. Some features may vary from plan to plan. All plans, elevation renderings, and artist's conceptions are not necessarily to scale. All square footages are approximate. Window size, type and location may vary with each elevation.

# FLOOR PLAN OPTIONS

1 COVERED LANAL



2 GOLIRMET KITCHEN



4 DINING/STUD

3 GARAGE ENTRANCE





# OTHER ELEVATIONS

# **E** CRAFTSMAN



## **E** VICTORIAN FARMHOUSE