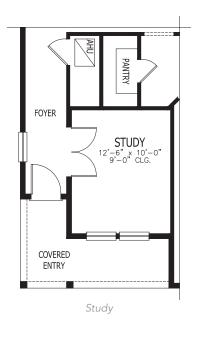

# FLOOR PLAN OPTIONS

1 COVERED LANAL

2 GOLIRMET KITCHEN

4 DINING/STUD

3 GARAGE ENTRANCE