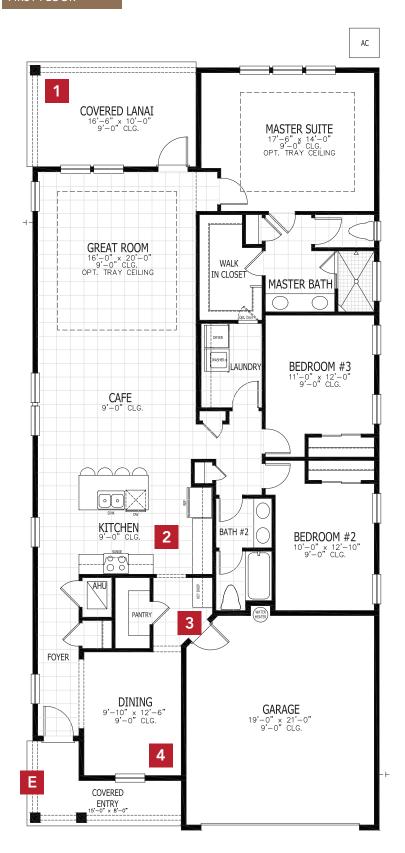

# FLOOR PLAN OPTIONS

1 COVERED LANAL

2 GOLIRMET KITCHEN

4 DINING/STUD

3 GARAGE ENTRANCE