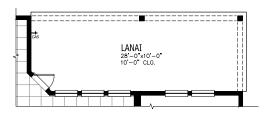

# PELLICER



• MASTERCRAFT •

## PELLICER





**FARMHOUSE** 





### PELLICER COASTAL

#### FIRST FLOOR



| 3-4 BEDROOMS | 2.5 BATHROOMS    |
|--------------|------------------|
| 2 CAR GARAGE | 2144 SQUARE FEET |

In the interest of continuous product improvements and to meet changing market conditions, MasterCraft Builder Group reserves the right to modify floor plans, exterior elevations, specifications, features, prices and product types without prior notice or obligation. Some features may vary from plan to plan. All plans, elevation renderings, and artist's conceptions are not necessarily to scale. All square footages are approximate. Window size, type and location may vary with each elevation. 10/16/2024

#### PELLICER FLOOR PLAN OPTIONS





CRAFTSMAN



FARMHOUSE