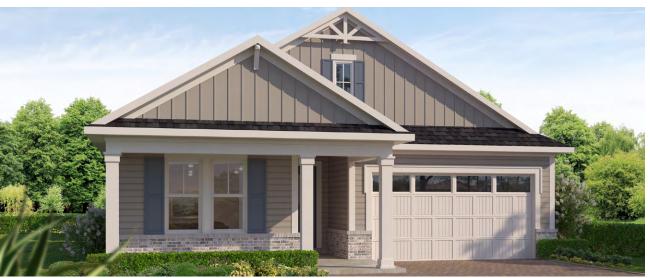

# PELLICER



• MASTERCRAFT •

## PELLICER





**FARMHOUSE** 





### PELLICER COASTAL

#### FIRST FLOOR



| 3-4 BEDROOMS | 2.5 BATHROOMS    |
|--------------|------------------|
| 2 CAR GARAGE | 2144 SQUARE FEET |

In the interest of continuous product improvements and to meet changing market conditions, MasterCraft Builder Group reserves the right to modify floor plans, exterior elevations, specifications, features, prices and product types without prior notice or obligation. Some features may vary from plan to plan. All plans, elevation renderings, and artist's conceptions are not necessarily to scale. All square footages are approximate. Window size, type and location may vary with each elevation. 10/16/2024

#### PELLICER FLOOR PLAN OPTIONS





CRAFTSMAN



FARMHOUSE