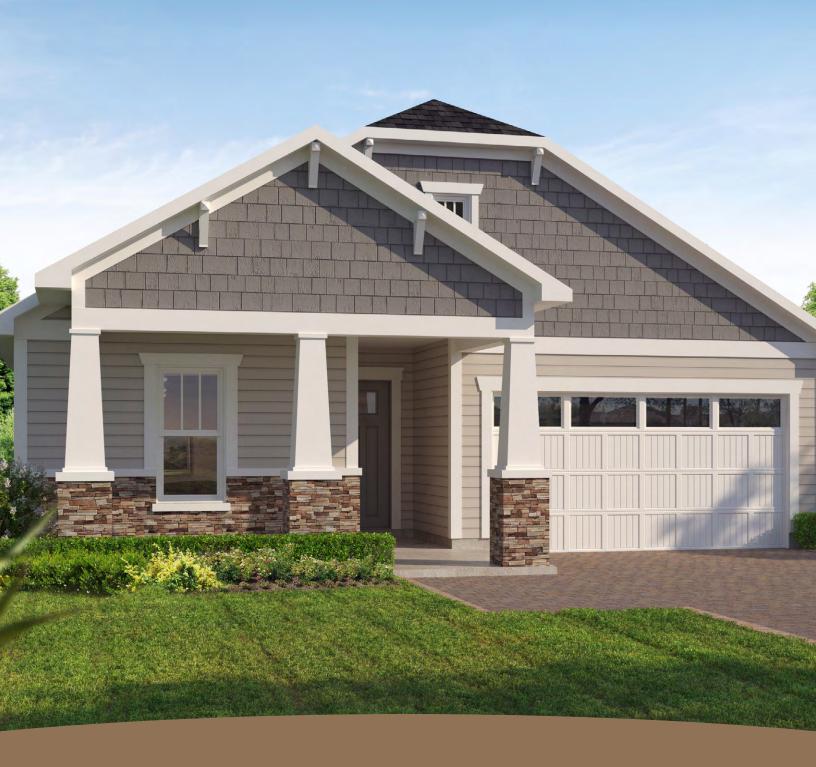

### PELLICER COASTAL

#### FIRST FLOOR

| 3-4 BEDROOMS | 2.5 BATHROOMS    |
|--------------|------------------|
| 2 CAR GARAGE | 2144 SQUARE FEET |

In the interest of continuous product improvements and to meet changing market conditions, MasterCraft Builder Group reserves the right to modify floor plans, exterior elevations, specifications, features, prices and product types without prior notice or obligation. Some features may vary from plan to plan. All plans, elevation renderings, and artist's conceptions are not necessarily to scale. All square footages are approximate. Window size, type and location may vary with each elevation. 10/16/2024