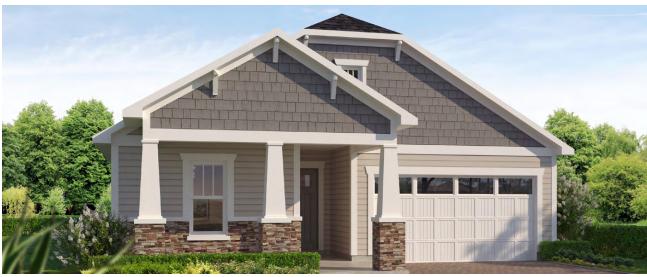

### PELLICER COASTAL

#### FIRST FLOOR

| 3-4 BEDROOMS | 2.5 BATHROOMS    |
|--------------|------------------|
| 2 CAR GARAGE | 2144 SQUARE FEET |

In the interest of continuous product improvements and to meet changing market conditions, MasterCraft Builder Group reserves the right to modify floor plans, exterior elevations, specifications, features, prices and product types without prior notice or obligation. Some features may vary from plan to plan. All plans, elevation renderings, and artist's conceptions are not necessarily to scale. All square footages are approximate. Window size, type and location may vary with each elevation. 10/16/2024