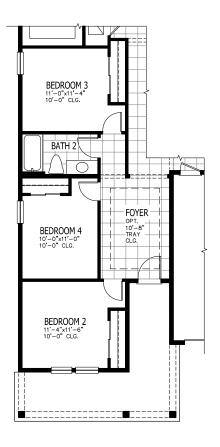

# PELLICER



• MASTERCRAFT •

## PELLICER





**FARMHOUSE** 





### PELLICER COASTAL

#### FIRST FLOOR



| 3-4 BEDROOMS | 2.5 BATHROOMS    |
|--------------|------------------|
| 2 CAR GARAGE | 2144 SQUARE FEET |

In the interest of continuous product improvements and to meet changing market conditions, MasterCraft Builder Group reserves the right to modify floor plans, exterior elevations, specifications, features, prices and product types without prior notice or obligation. Some features may vary from plan to plan. All plans, elevation renderings, and artist's conceptions are not necessarily to scale. All square footages are approximate. Window size, type and location may vary with each elevation. 10/16/2024

#### PELLICER FLOOR PLAN OPTIONS





CRAFTSMAN



FARMHOUSE