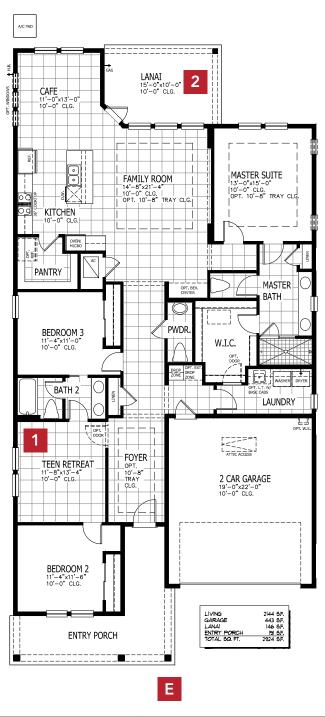

#### FIRST FLOOR

| 3-4 BEDROOMS | 2.5 BATHROOMS    |
|--------------|------------------|
| 2 CAR GARAGE | 2144 SQUARE FEET |

In the interest of continuous product improvements and to meet changing market conditions, MasterCraft Builder Group reserves the right to modify floor plans, exterior elevations, specifications, features, prices and product types without prior notice or obligation. Some features may vary from plan to plan. All plans, elevation renderings, and artist's conceptions are not necessarily to scale. All square footages are approximate. Window size, type and location may vary with each elevation. 10/16/2024