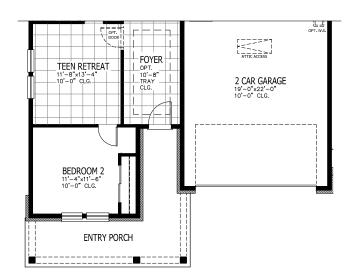

#### FIRST FLOOR

| 3-4 BEDROOMS | 2.5 BATHROOMS    |
|--------------|------------------|
| 2 CAR GARAGE | 2144 SQUARE FEET |

In the interest of continuous product improvements and to meet changing market conditions, MasterCraft Builder Group reserves the right to modify floor plans, exterior elevations, specifications, features, prices and product types without prior notice or obligation. Some features may vary from plan to plan. All plans, elevation renderings, and artist's conceptions are not necessarily to scale. All square footages are approximate. Window size, type and location may vary with each elevation. 10/16/2024