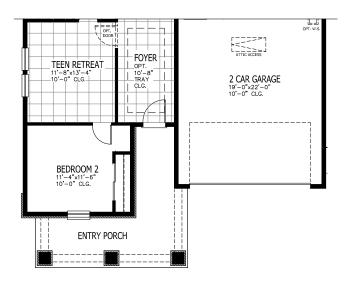

# PELLICER



• MASTERCRAFT •

## PELLICER





**FARMHOUSE** 





### PELLICER COASTAL

#### FIRST FLOOR



| 3-4 BEDROOMS | 2.5 BATHROOMS    |
|--------------|------------------|
| 2 CAR GARAGE | 2144 SQUARE FEET |

In the interest of continuous product improvements and to meet changing market conditions, MasterCraft Builder Group reserves the right to modify floor plans, exterior elevations, specifications, features, prices and product types without prior notice or obligation. Some features may vary from plan to plan. All plans, elevation renderings, and artist's conceptions are not necessarily to scale. All square footages are approximate. Window size, type and location may vary with each elevation. 10/16/2024

#### PELLICER FLOOR PLAN OPTIONS





CRAFTSMAN



FARMHOUSE