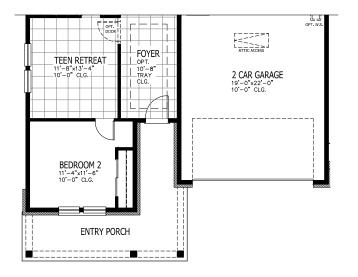

#### FIRST FLOOR

| 3-4 BEDROOMS | 2.5 BATHROOMS    |
|--------------|------------------|
| 2 CAR GARAGE | 2144 SQUARE FEET |

In the interest of continuous product improvements and to meet changing market conditions, MasterCraft Builder Group reserves the right to modify floor plans, exterior elevations, specifications, features, prices and product types without prior notice or obligation. Some features may vary from plan to plan. All plans, elevation renderings, and artist's conceptions are not necessarily to scale. All square footages are approximate. Window size, type and location may vary with each elevation. 02/26/2025