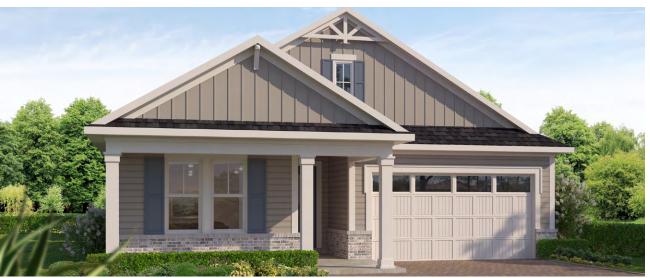

# PELLICER



• MASTERCRAFT •

## PELLICER





**FARMHOUSE** 





### PELLICER COASTAL

#### FIRST FLOOR



| 3-4 BEDROOMS | 2.5 BATHROOMS    |
|--------------|------------------|
| 2 CAR GARAGE | 2144 SQUARE FEET |

In the interest of continuous product improvements and to meet changing market conditions, MasterCraft Builder Group reserves the right to modify floor plans, exterior elevations, specifications, features, prices and product types without prior notice or obligation. Some features may vary from plan to plan. All plans, elevation renderings, and artist's conceptions are not necessarily to scale. All square footages are approximate. Window size, type and location may vary with each elevation. 02/26/2025

#### PELLICER FLOOR PLAN OPTIONS





CRAFTSMAN



FARMHOUSE