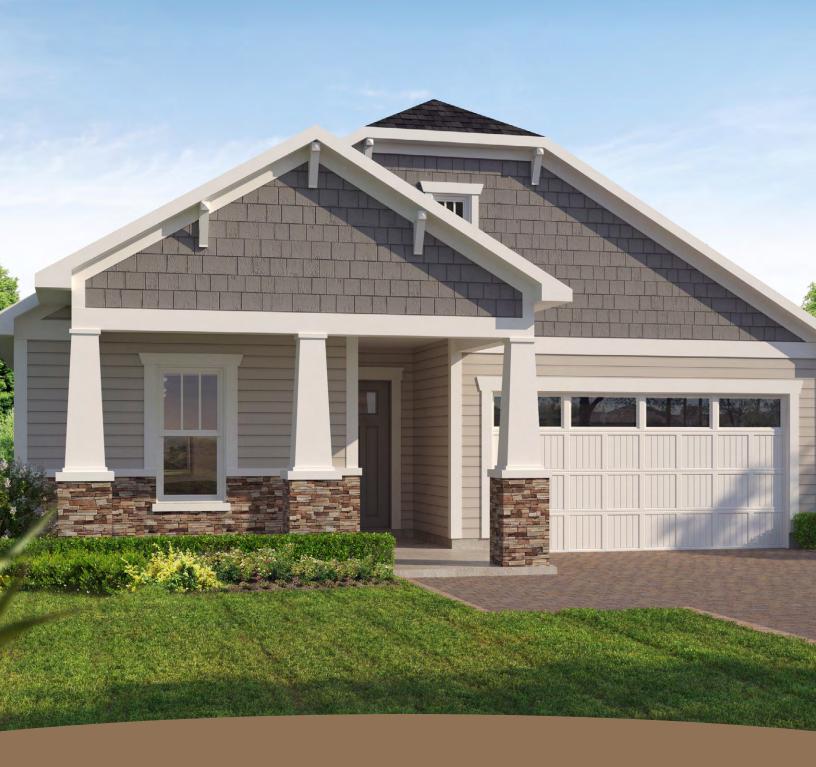

# PELLICER



• MASTERCRAFT •

## PELLICER





**FARMHOUSE** 





### PELLICER COASTAL

#### FIRST FLOOR



| 3-4 BEDROOMS | 2.5 BATHROOMS    |
|--------------|------------------|
| 2 CAR GARAGE | 2144 SQUARE FEET |

In the interest of continuous product improvements and to meet changing market conditions, MasterCraft Builder Group reserves the right to modify floor plans, exterior elevations, specifications, features, prices and product types without prior notice or obligation. Some features may vary from plan to plan. All plans, elevation renderings, and artist's conceptions are not necessarily to scale. All square footages are approximate. Window size, type and location may vary with each elevation. 02/26/2025

#### PELLICER FLOOR PLAN OPTIONS





CRAFTSMAN



FARMHOUSE