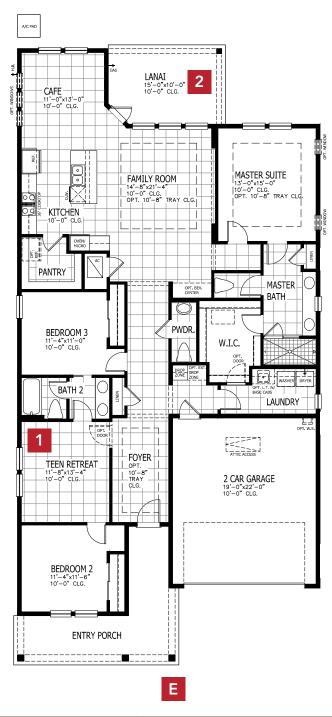

#### FIRST FLOOR

| 3-4 BEDROOMS | 2.5 BATHROOMS    |
|--------------|------------------|
| 2 CAR GARAGE | 2144 SQUARE FEET |

In the interest of continuous product improvements and to meet changing market conditions, MasterCraft Builder Group reserves the right to modify floor plans, exterior elevations, specifications, features, prices and product types without prior notice or obligation. Some features may vary from plan to plan. All plans, elevation renderings, and artist's conceptions are not necessarily to scale. All square footages are approximate. Window size, type and location may vary with each elevation. 02/26/2025