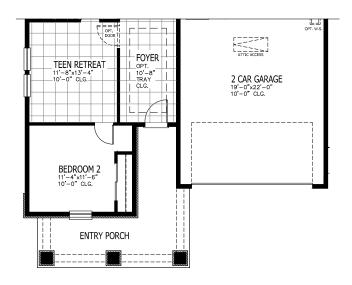

# PELLICER



• MASTERCRAFT •

## PELLICER





**FARMHOUSE** 





### PELLICER COASTAL

#### FIRST FLOOR



| 3-4 BEDROOMS | 2.5 BATHROOMS    |
|--------------|------------------|
| 2 CAR GARAGE | 2144 SQUARE FEET |

In the interest of continuous product improvements and to meet changing market conditions, MasterCraft Builder Group reserves the right to modify floor plans, exterior elevations, specifications, features, prices and product types without prior notice or obligation. Some features may vary from plan to plan. All plans, elevation renderings, and artist's conceptions are not necessarily to scale. All square footages are approximate. Window size, type and location may vary with each elevation. 02/26/2025

#### PELLICER FLOOR PLAN OPTIONS





CRAFTSMAN



FARMHOUSE