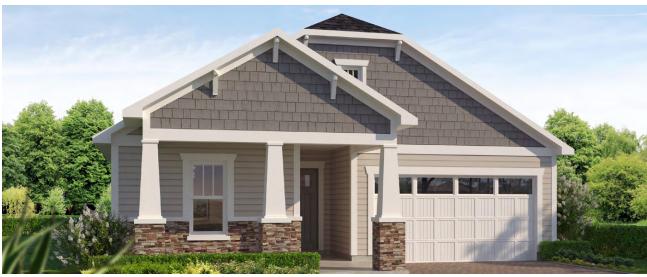

# PELLICER



• MASTERCRAFT •

## PELLICER





**FARMHOUSE** 





### PELLICER COASTAL

#### FIRST FLOOR



| 3-4 BEDROOMS | 2.5 BATHROOMS    |
|--------------|------------------|
| 2 CAR GARAGE | 2144 SQUARE FEET |

In the interest of continuous product improvements and to meet changing market conditions, MasterCraft Builder Group reserves the right to modify floor plans, exterior elevations, specifications, features, prices and product types without prior notice or obligation. Some features may vary from plan to plan. All plans, elevation renderings, and artist's conceptions are not necessarily to scale. All square footages are approximate. Window size, type and location may vary with each elevation. 02/26/2025

#### PELLICER FLOOR PLAN OPTIONS





CRAFTSMAN



FARMHOUSE