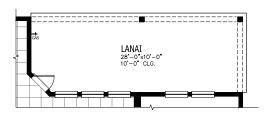

# PELLICER



• MASTERCRAFT •

## PELLICER





**FARMHOUSE** 





### PELLICER COASTAL

#### FIRST FLOOR



| 3-4 BEDROOMS | 2.5 BATHROOMS    |
|--------------|------------------|
| 2 CAR GARAGE | 2144 SQUARE FEET |

In the interest of continuous product improvements and to meet changing market conditions, MasterCraft Builder Group reserves the right to modify floor plans, exterior elevations, specifications, features, prices and product types without prior notice or obligation. Some features may vary from plan to plan. All plans, elevation renderings, and artist's conceptions are not necessarily to scale. All square footages are approximate. Window size, type and location may vary with each elevation. 02/26/2025

#### PELLICER FLOOR PLAN OPTIONS





CRAFTSMAN



FARMHOUSE