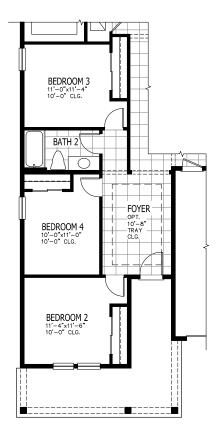

# PELLICER



• MASTERCRAFT •

## PELLICER





**FARMHOUSE** 





### PELLICER COASTAL

#### FIRST FLOOR



| 3-4 BEDROOMS | 2.5 BATHROOMS    |
|--------------|------------------|
| 2 CAR GARAGE | 2144 SQUARE FEET |

In the interest of continuous product improvements and to meet changing market conditions, MasterCraft Builder Group reserves the right to modify floor plans, exterior elevations, specifications, features, prices and product types without prior notice or obligation. Some features may vary from plan to plan. All plans, elevation renderings, and artist's conceptions are not necessarily to scale. All square footages are approximate. Window size, type and location may vary with each elevation. 02/26/2025

#### PELLICER FLOOR PLAN OPTIONS





CRAFTSMAN



FARMHOUSE