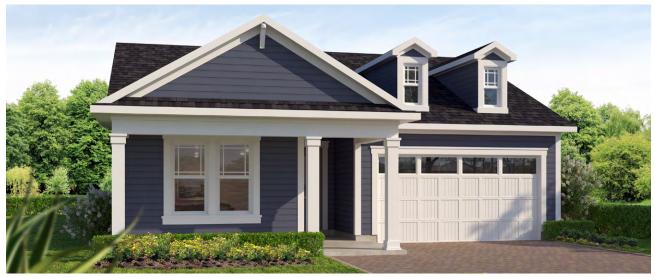

# PELLICER



• MASTERCRAFT •

## PELLICER





**FARMHOUSE** 





### PELLICER COASTAL

#### FIRST FLOOR



| 3-4 BEDROOMS | 2.5 BATHROOMS    |
|--------------|------------------|
| 2 CAR GARAGE | 2144 SQUARE FEET |

In the interest of continuous product improvements and to meet changing market conditions, MasterCraft Builder Group reserves the right to modify floor plans, exterior elevations, specifications, features, prices and product types without prior notice or obligation. Some features may vary from plan to plan. All plans, elevation renderings, and artist's conceptions are not necessarily to scale. All square footages are approximate. Window size, type and location may vary with each elevation. 02/26/2025

#### PELLICER FLOOR PLAN OPTIONS





CRAFTSMAN



FARMHOUSE